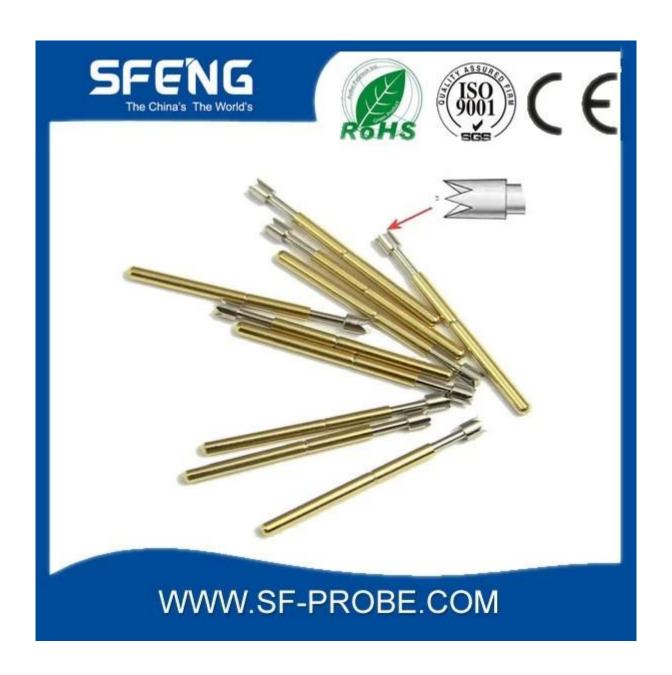

## **Product Image**

### main products

spring pin (single) for PCBs, ICT, FCT testing etc;

Pogo pin (connector) to establish the connection between the two circuit boards for loading, location, battery, Semiconductor & amp; amp; interconnect applications;

double ended probe for BGA and semiconductor testing;

Universal pin without spring coat pin, pin LM with QZ and VZ series;

High current probe, Switch probe needle capacitance;

Terminal & amp; amp; receptacle / plug;