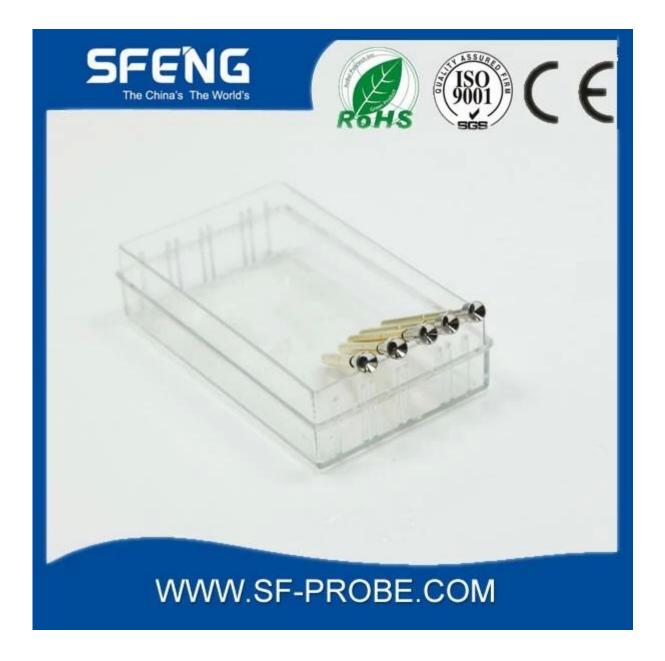

## **Product Specification**

| Brand        | SFENG                                   |
|--------------|-----------------------------------------|
| Iterm number | SF-P125                                 |
| Plating      | Gold plated                             |
| Lead time    | 7 working days after receipt of payment |

## **Product Image**





#### **Our service**

- 1. We can answer your request within 24 hours.
- 2. custom Design is available and OEM are welcome.
- 3. We can deliver the probe pins to our customers all over the world with speed and precision.
- 4. We can provide the lowest price with high quality products to our customers.

### main products

spring pin (single) for PCBs, ICT, FCT testing etc;

Pogo pin (connector) to establish the connection between the two circuit boards for loading, location, battery, Semiconductor & amp; amp; interconnect applications;

double ended probe for BGA and semiconductor testing;

Universal pin without spring coat pin, pin LM with QZ and VZ series;

High current probe, Switch probe needle capacitance;

Terminal & amp; amp; receptacle / plug;

Other related electronic components,