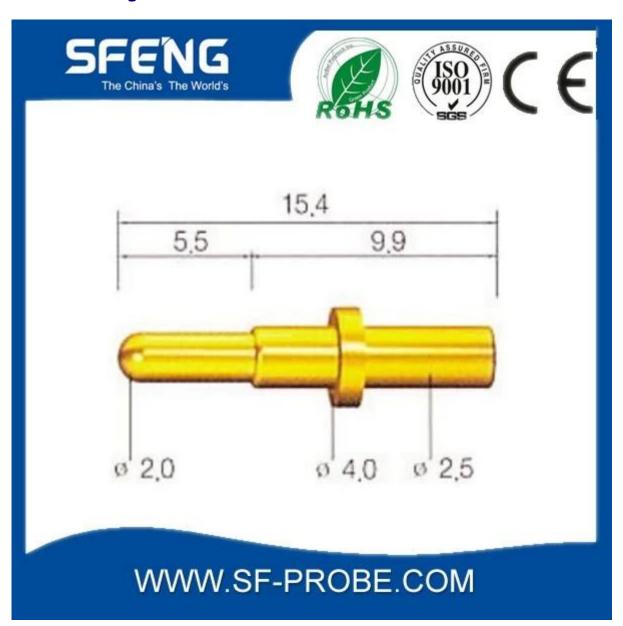

## **Product Specification**

| Brand        | SFENG                                   |
|--------------|-----------------------------------------|
| Iterm number | SF-Pogo pin                             |
| Plating      | Gold plated                             |
| Lead time    | 7 working days after receipt of payment |

## **Product Image**





#### **Our service**

- 1. We can answer your request within 24 hours.
- 2. custom Design is available and OEM are welcome.
- 3. We can deliver the probe pins to our customers all over the world with speed and precision.
- 4. We can provide the lowest price with high quality products to our customers.

#### main products

spring pin (single) for PCBs, ICT, FCT testing etc;

Pogo pin (connector) to establish the connection between the two circuit boards for loading, location, battery, Semiconductor & amp; amp; interconnect applications;

double ended probe for BGA and semiconductor testing;

Universal pin without spring coat pin, pin LM with QZ and VZ series;

High current probe, Switch probe needle capacitance;

Terminal & amp; amp; receptacle / plug;

Other related electronic componen