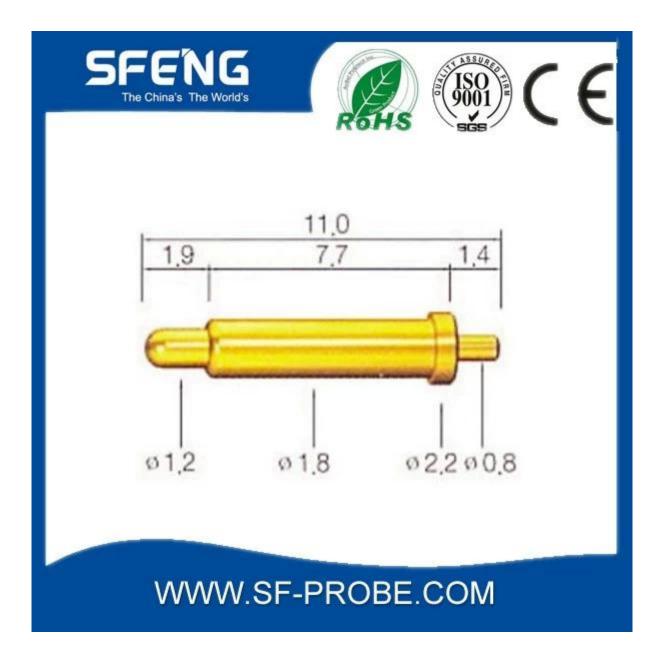

## **Product Specification**

| Brand        | SFENG                                   |
|--------------|-----------------------------------------|
| Iterm number | SF-Pogo pin                             |
| Plating      | Gold plated                             |
| Lead time    | 7 working days after receipt of payment |

## **Product Image**





#### **Our service**

- 1. We can answer your request within 24 hours.
- 2. custom Design is available and OEM are welcome.
- 3. We can deliver the probe pins to our customers all over the world with speed and precision.
- 4. We can provide the lowest price with high quality products to our customers.

#### main products

spring pin (single) for PCBs, ICT, FCT testing etc;

Pogo pin (connector) to establish the connection between the two circuit boards for loading, location, battery, Semiconductor & amp; amp; interconnect applications;

double ended probe for BGA and semiconductor testing;

Universal pin without spring coat pin, pin LM with QZ and VZ series;

High current probe, Switch probe needle capacitance;

Terminal & amp; amp; receptacle / plug;

Other related electronic components