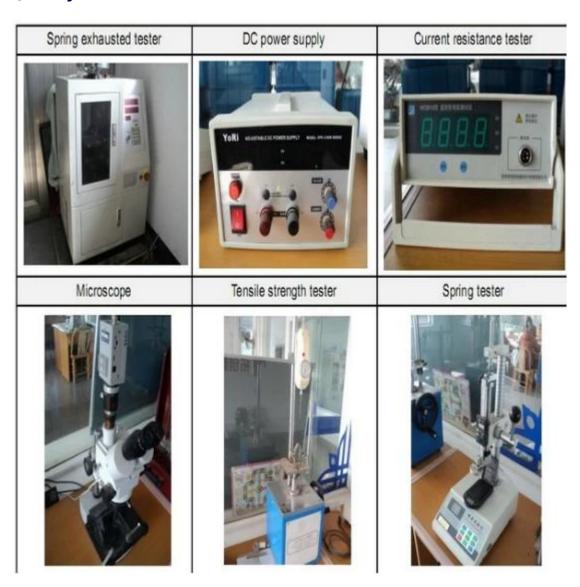

2. custom Design is available and OEM are welcome.
- 3. We can deliver the probe pins to our customers all over the world with speed and precision.
- 4. We can provide the lowest price with high quality products to our customers.

#### main products

spring pin (single) for PCBs, ICT, FCT testing etc;

Pogo pin (connector) to establish the connection between the two circuit boards for loading, location, battery, Semiconductor & amp; amp; interconnect applications;

double ended probe for BGA and semiconductor testing;

Universal pin without spring coat pin, pin LM with QZ and VZ series;

High current probe, Switch probe needle capacitance;

Terminal & amp; amp; receptacle / plug;

Other related electronic components, wire # 30 OK, Jig locks, POM, hinge iron etc.

### **Quality control**



# **Packing Photo**