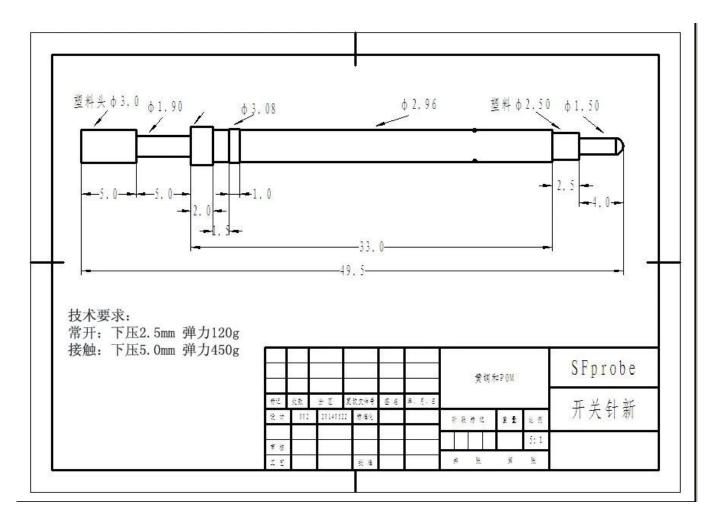

## **Product Specification**

| Brand                | SFENG                                      |  |
|----------------------|--------------------------------------------|--|
| Item number          | SF-Switch 3.0*49.5-PS                      |  |
| Material and Plating | POM,Brass,Ni-plated or Gold-plated         |  |
| Lead time            | 7 working days after receiving the payment |  |