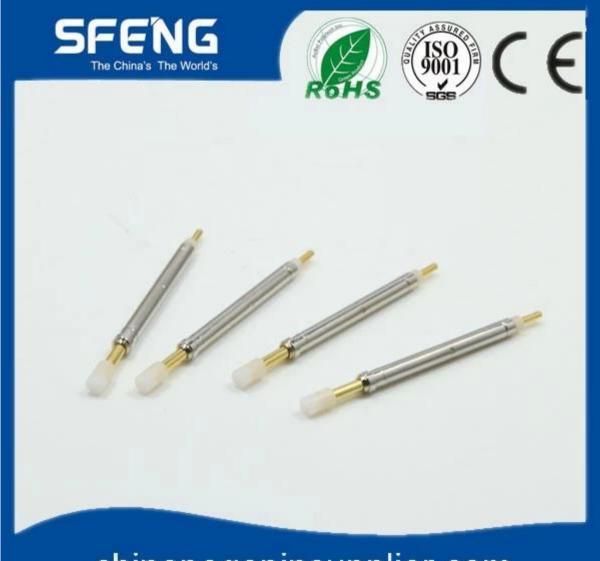

## **Product Specification**

| Brand                | SFENG                                      |  |
|----------------------|--------------------------------------------|--|
| Item number          | SF-Switch 3.0*49.5-PS                      |  |
| Material and Plating | POM,Brass,Ni-plated or Gold-plated         |  |
| Lead time            | 7 working days after receiving the payment |  |

#### **Product Picture**



# chinapogopinsupplier.com



#### **Our Service**

- 1. We can reply your inquiry within 24 working hours.
- 2. Customized design is available and OEM are welcomed.
- 3. We can deliver the probe pins to our clients all over the world with speed and precision.
- 4. We can provide the lowest price with high quality product to our client

#### **Main Products**

Spring loaded pin (single) for PCB, ICT, FCT testing etc;

Pogo pin (connector) to establish connection between two printed circuit boards for charging, locati ng, Battery, Semiconductor & Interconnect applications;

Double ended probe for BGA and Semiconductor testing;

Universal pin without spring, coating pin, LM pin with QZ and VZ series;

High current probe, Switch probe, Capacitance needle;

Terminal & receptacle /socket;

Ot