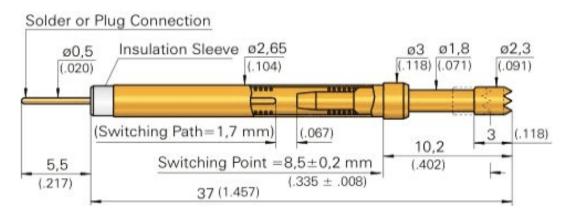

# **Product Specification**

| Brand       | SFENG                                     |
|-------------|-------------------------------------------|
| Item number | Switching probes SF-SW 415 306 230 A23022 |
| Size        | ø2.65 * 37MM                              |
| Lead time   | about 3-7 working days                    |