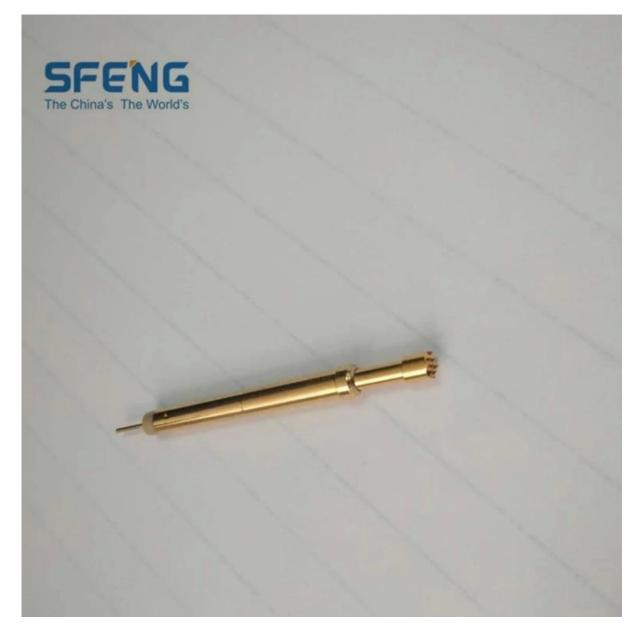

# **Product Specification**

| Brand       | SFENG                                     |
|-------------|-------------------------------------------|
| Item number | Switching probes SF-SW 415 306 230 A23022 |
| Size        | ø2.65 * 37MM                              |
| Lead time   | about 3-7 working days                    |