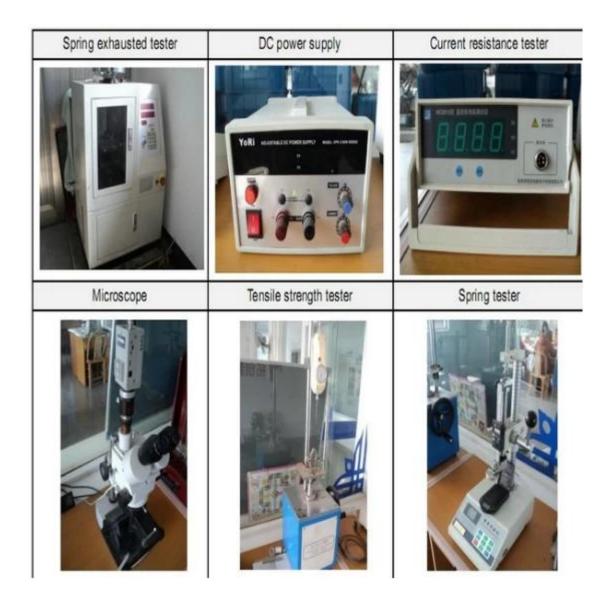

hours.
- 2. Customizeddesign is available and OEM are welcomed.
- 3. We can deliver the probe pins to our clients all over the world with speed and precision.
- 4. We can provide he lowest price with high quality product to our client

#### **Main Products**

Spring loaded pin (single) for PCB, ICT, FCT testing etc;

Pogo pin (connector) to establish connection between two printed circuit boards for charging, locati ng, Battery, Semiconductor & Interconnect applications;

Double ended probe for BGA and Semiconductor testing;

Universal pin without spring, coating pin, LM pin with QZ and VZ series;

High current probe, Switch probe, Capacitance needle;

Terminal & receptacle /socket;

Other related electronic components, 30# OK wire, Jig locks, POM, Iron hinge etc

### **Quality Control**



**Packing Picture**