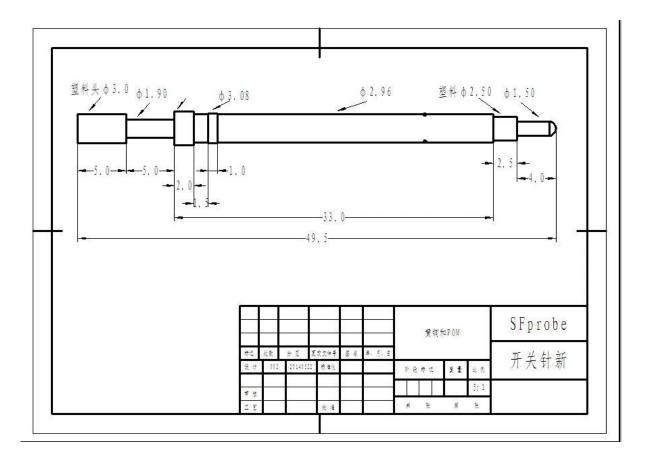

#### **Product Picture**

| Switch probe model      | SF-2.96*49MM         |
|-------------------------|----------------------|
| Plunger material        | Brass, Gold plated   |
| Barrel material         | Brass, Nickel plated |
| Insulation sleeve       | peek                 |
| Solder connection       | Be Cu, Gold plated   |
| Switch probe receptacle | brass,Au plated      |
| Spring                  | music sire           |
| Switch probe condition  | normally open        |