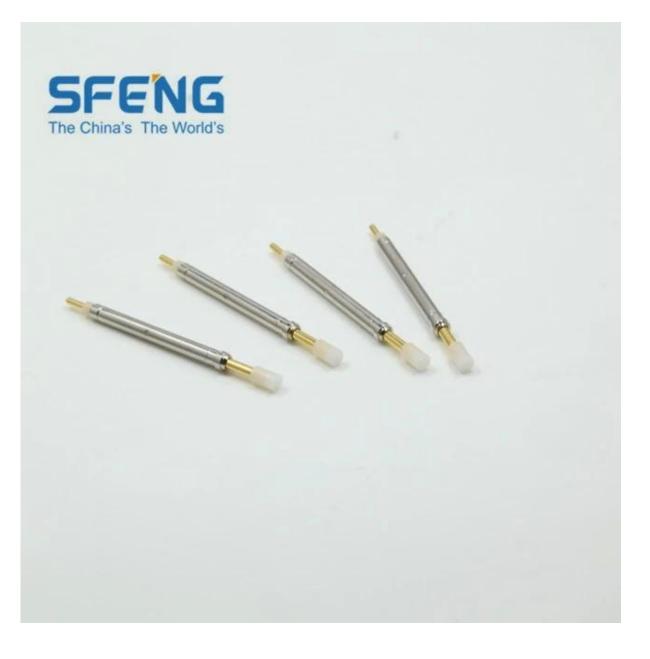

#### **Product Picture**

| Switch probe model      | SF-2.96*49MM         |
|-------------------------|----------------------|
| Plunger material        | Brass, Gold plated   |
| Barrel material         | Brass, Nickel plated |
| Insulation sleeve       | peek                 |
| Solder connection       | Be Cu, Gold plated   |
| Switch probe receptacle | brass,Au plated      |
| Spring                  | music sire           |
| Switch probe condition  | normally open        |