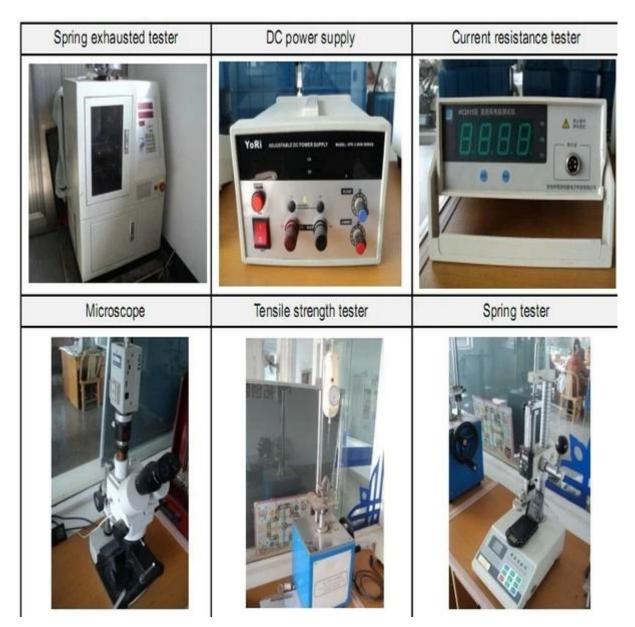

iry withn 24 working hours
- 2.Customized design is available,OEM are welcomed
- 3.Delivery the probe pins to our clients all over the world with speed and precision

4.provide the lowest price with high quality to our client

Main Products

- ---Spring loaded pin(single) for PCB,ICT,FCT testing,etc;
- ---Pogo pin(connector) to establish a(usuallytemporary)connection between

two printed circuit boards for charing, locating, Battery, Semiconductor &

interconnectApplications;

- ---Double ended probef orBGA&semiconudtion testing;
- ---Universal pin without spring, coatingpin, LM pin with QZ&VZ series;
- ---High current probe,Switch probe,Capacitance needle...
- ----Terminal&receptacle/socket;
- ---Other related electronic compents,30#OKwire,Jig locks,POM,Ironhinge,etc

## Quality Control



## Packing Picture