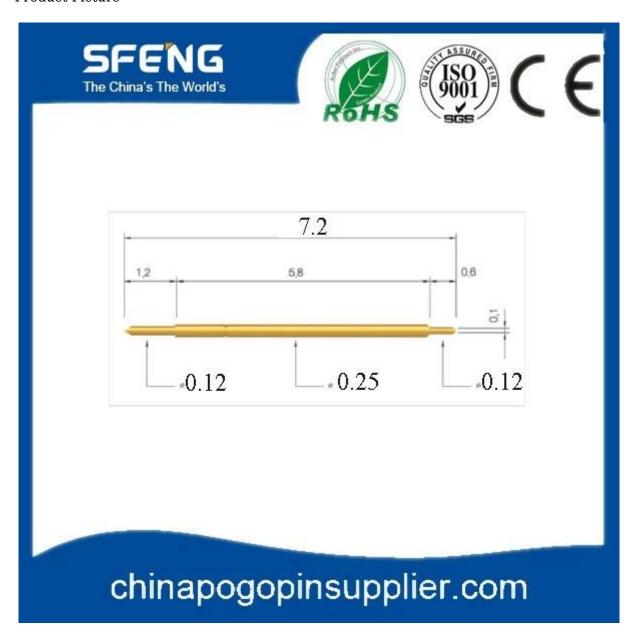

## **Product Specification**

| Brand       | SFENG                                      |
|-------------|--------------------------------------------|
| Item number | SF-720-025                                 |
| Plunger     | Brass or Becu,gold or Ni plated            |
| Barrel      | Brass,gold or Ni plated                    |
| Spring      | SK4,music wire                             |
| MOQ         | 100pcs                                     |
| Lead time   | 7 working days after receiving the payment |