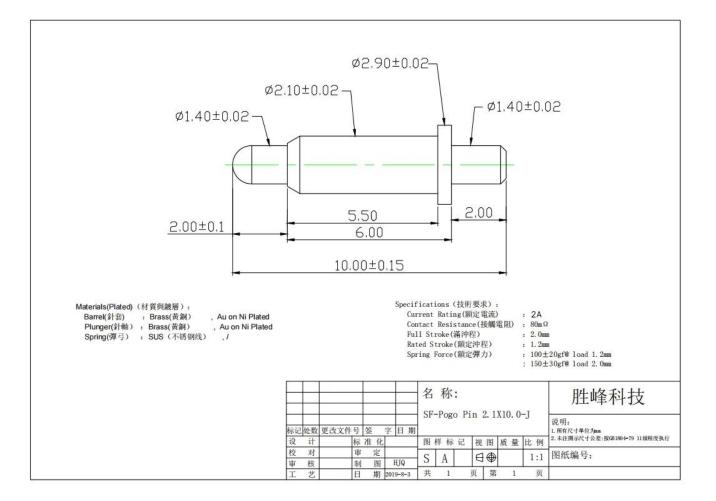

### **Product Parameters**

| Model Number | SF-Pogo Pin[]DIP[]                                      |
|--------------|---------------------------------------------------------|
| Materials    | Plunger[]SUS<br>Spring[]SUS<br>Barrel[]Brass, Ni Plated |
| MOQ          | 100pcs                                                  |
| Lead time    | 7 working days after receiving the payment              |

### Product Details

Rated current & voltage: DC 12V; 1.0A Max. 4.Mechanical

Spring force: 100g±20% at normal working height Durability: 10,000 cycles(minimum)

ELECTRICAL. CURRENT RATING:12VDC.3A CONTACT RESISTANCE ::0m0 Mox. ENVIRONMENTAL: TEMPERATURE RANGE:-40~85°C