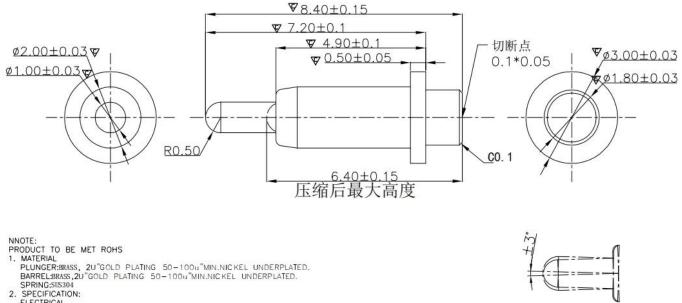

### **Product Parameters**

| Model Number | SF-Pogo Pin[]DIP[]                                      |
|--------------|---------------------------------------------------------|
| Materials    | Plunger[]SUS<br>Spring[]SUS<br>Barrel[]Brass, Ni Plated |
| MOQ          | 100pcs                                                  |
| Lead time    | 7 working days after receiving the payment              |

### Product Details

Rated current & voltage: DC 12V; 1.0A Max. 4.Mechanical

Spring force: 100g±20% at normal working height Durability: 10,000 cycles(minimum)

ELECTRICAL. CURRENT RATING:12VDC.3A CONTACT RESISTANCE ::0m0 Mox. ENVIRONMENTAL: TEMPERATURE RANGE:-40~85°C