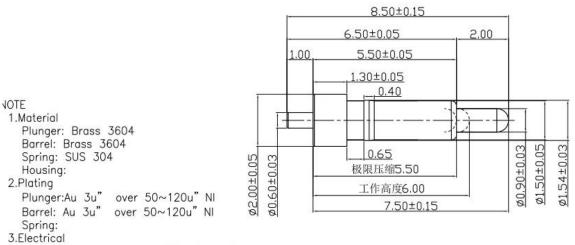

### **Product Parameters**

| Model Number | SF-Pogo Pin[]DIP[]                                      |
|--------------|---------------------------------------------------------|
| Materials    | Plunger[]SUS<br>Spring[]SUS<br>Barrel[]Brass, Ni Plated |
| MOQ          | 100pcs                                                  |
| Lead time    | 7 working days after receiving the payment              |

### Product Details

Rated current & voltage: DC 12V; 1.0A Max. 4.Mechanical

Spring force: 100g±20% at normal working height Durability: 10,000 cycles(minimum)

ELECTRICAL. CURRENT RATING:12VDC.3A CONTACT RESISTANCE ::0m0 Mox. ENVIRONMENTAL: TEMPERATURE RANGE:-40~85°C