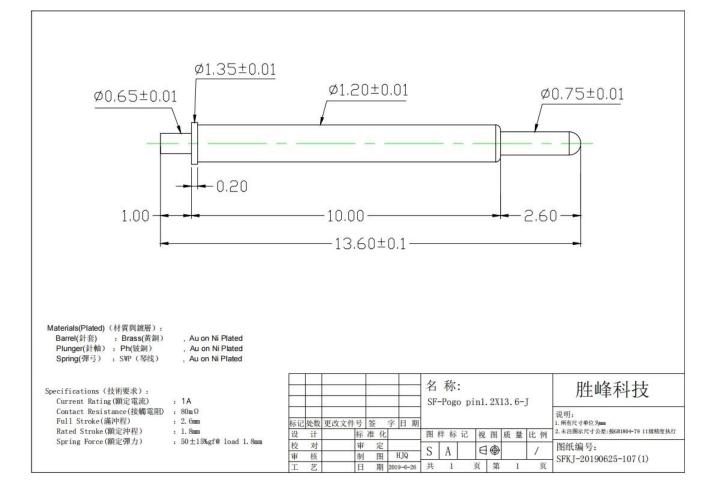

### **Product Parameters**

| Model Number | SF-Pogo Pin[]DIP[]                                      |
|--------------|---------------------------------------------------------|
| Materials    | Plunger[]SUS<br>Spring[]SUS<br>Barrel[]Brass, Ni Plated |
| MOQ          | 100pcs                                                  |
| Lead time    | 7 working days after receiving the payment              |

### Product Details

Rated current & voltage: DC 12V; 1.0A Max. 4.Mechanical

Spring force: 100g±20% at normal working height Durability: 10,000 cycles(minimum)

ELECTRICAL. CURRENT RATING:12VDC.3A CONTACT RESISTANCE ::0m0 Mox. ENVIRONMENTAL: TEMPERATURE RANGE:-40~85°C