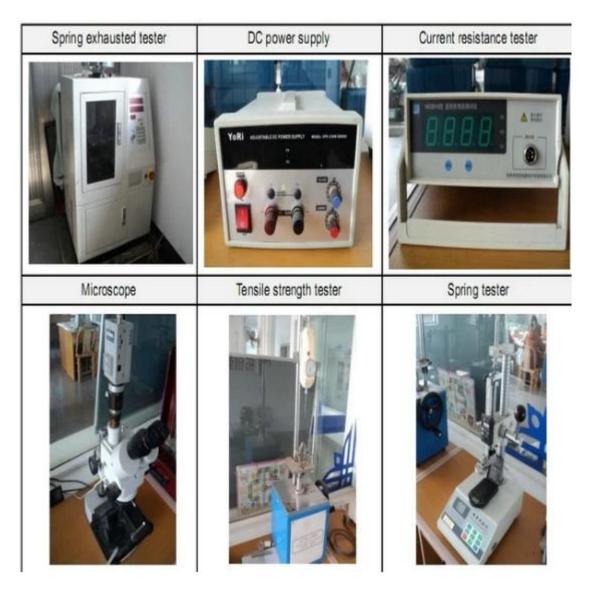

hours.
- 2. Customized design is available and OEM are welcomed.
- 3. We can deliver the probe pins to our clients all over the world with speed and precision.
- 4. We can provide the lowest price with high quality product to our client

#### **Main Products**

Spring loaded pin (single) for PCB, ICT, FCT testing etc;

Pogo pin (connector) to establish connection between two printed circuit boards for charging, locating, Battery, Semiconductor & Interconnect applications;

Double ended probe for BGA and Semiconductor testing;

Universal pin without spring, coating pin, LM pin with QZ and VZ series;

High current probe, Switch probe, Capacitance needle;

Terminal & receptacle /socket;

Other related electronic components, 30# OK wire, Jig locks, POM, Iron hinge etc

## **Quality Control**



# **Packing Picture**