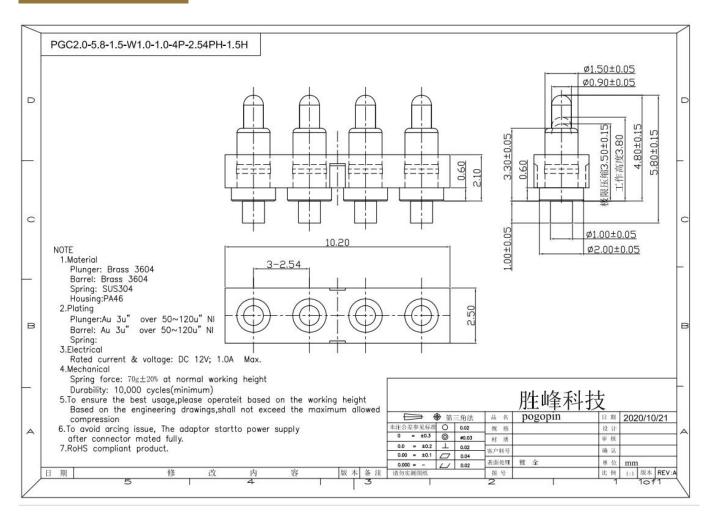

### About Us

SFENG was founded in 1984 and headquartered in Ningbo. It is a professional enterprise integrating research, development, production, and sales.(China Pogo Pin Connector Factory) Products include incircuit spring test probe, semiconductor spring test probe, battery charging pogo pin and the related accessories. Products are widely used in technology, automobiles, energy, telecommunications, medical, and other peripheral electronic products.

### Product Parameters

| Model Number | SF-Pogo Pin                                |
|--------------|--------------------------------------------|
| MOQ          | 100pcs                                     |
| Lead time    | 7 working days after receiving the payment |

### Product Details



## Our Service

- 1. We can reply your inquiry within 24 working hours.
- 2. Customized design is available and OEM are welcomed.
- 3. We can deliver the probe pins to our clients all over the world with speed and precision.
- 4. We can provide the lowest price with high quality product to our client

## **Mains products**

- 1. Spring loaded pin (single) for PCB, ICT, FCT testing etc;
- 2.Pogo pin (connector) to establish connection between two printed circuit boards for charging, locating , Battery, Semiconductor & Interconnect applications;
- 3. Double ended probe for BGA and Semiconductor testing;
- 4. Universal pin without spring, coating pin, LM pin with QZ and VZ series;
- 5. High current probe, Switch probe, Capacitance needle;
- 6.Terminal & receptacle /socket;
- 7.Other related