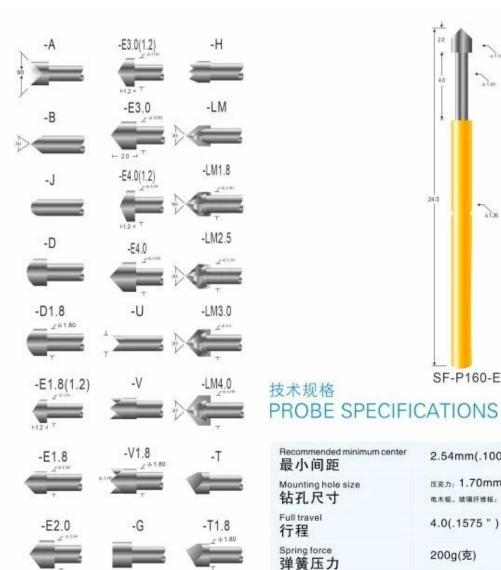

# **Product Parameters**

| Model Number               | SF-P160                                                                                         |
|----------------------------|-------------------------------------------------------------------------------------------------|
| Recommended minimum center | 2.54mm[].1000"[]                                                                                |
|                            | Acrylic:1.70mm[].0670"[]<br>Bakelite[]fiberglass board: 1.75mm[].0689"[]                        |
| Full travel                | 4.0[].1575"[                                                                                    |
| Spring force               | 200g                                                                                            |
| Materials and finishes     | plunger[]Be Cu,Rh plated;SK4,Rh plated<br>Barrel[]Brass,,Gold plated<br>Spring[]Stainless steel |
| Current ration             | 3A                                                                                              |
| Contact resistance         | $50 \mathrm{m}\Omega$                                                                           |
| MOQ                        | 100pcs                                                                                          |
| Lead time                  | 7 working days after receiving the payment                                                      |

# Product Details

-E2.5

-G1.8

2.54mm(.1000 ") 压克力: 1.70mm(.0670 ") 电水板、玻璃纤维板: 1.75mm(.0689 ") 4.0(.1575 ") 200g(克) 弹簧压力 Plunger:BeCu, Ni or Au plated Phosphor bronze, Ni or Au plated Materials and finishes Barrel:Phosphor bronze, Au plated 材料及涂饰 Spring:Stainless steel Current ration 3A(安培) 额定电流 Contact resistance 接触电阻 50mΩ(毫欧姆)

SF-P160-E

24.5

6136

Receptacle specifications Materials and finishes: Phosphor bronze, Gold plated