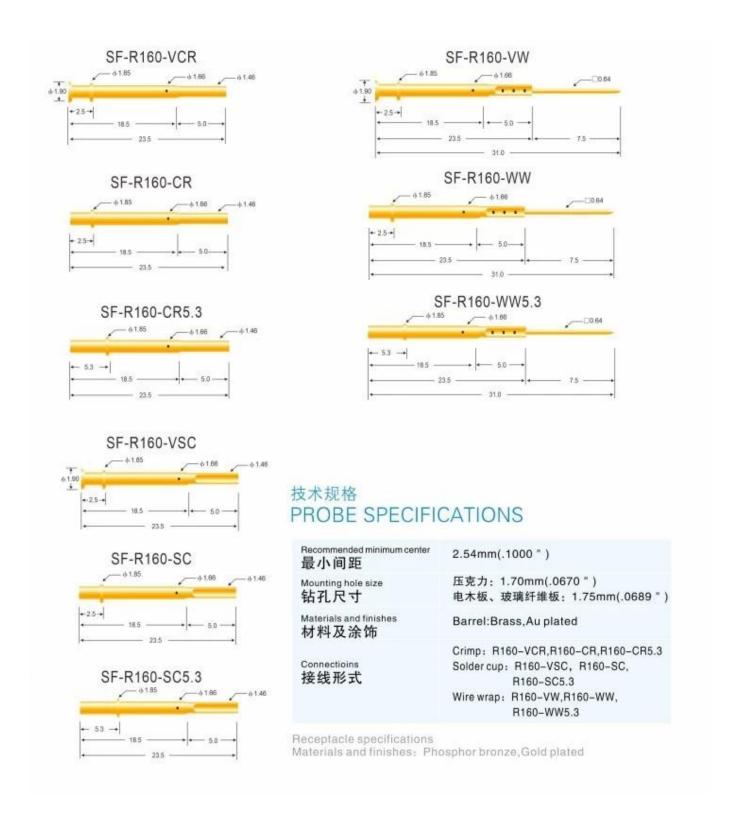

SF-P160-E

24.5

6136

Receptacle specifications Materials and finishes: Phosphor bronze, Gold plated