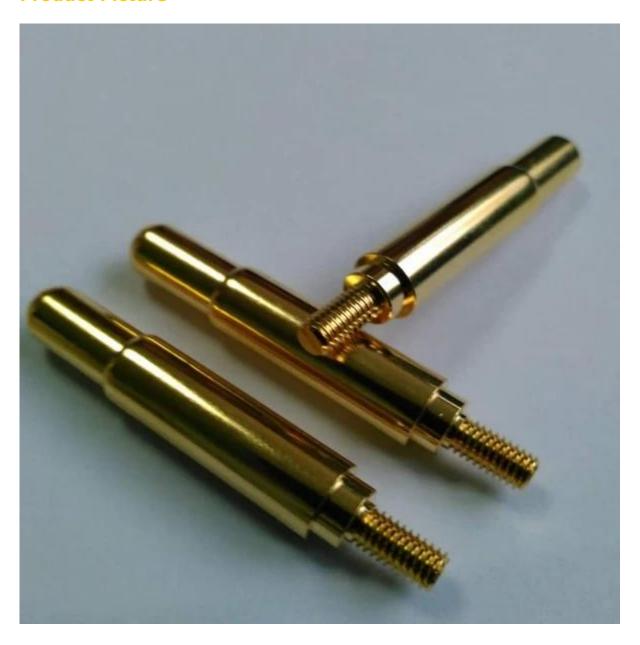

# **Product Specification**

| Brand               | SFENG                                      |
|---------------------|--------------------------------------------|
| Item number         | pogo pim SF-PPAø5.8mm*L36mm-J/M3;          |
| Materia and Plating | Brass, Gold-plated                         |
| Lead time           | 7 working days after receiving the payment |

## **Product Picture**