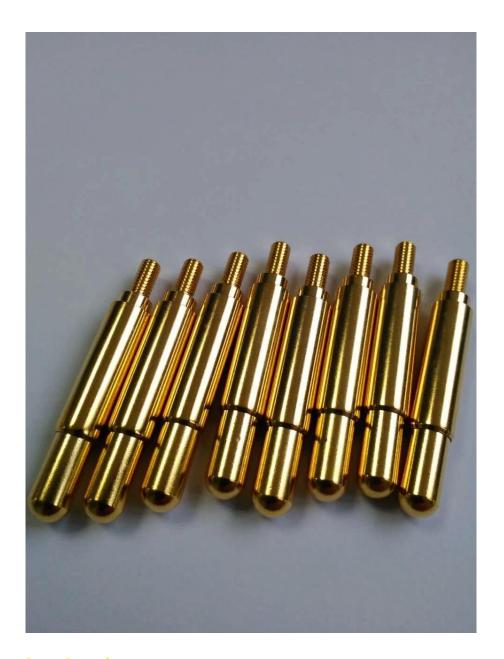

# **Product Specification**

| Brand               | SFENG                                      |
|---------------------|--------------------------------------------|
| Item number         | pogo pim SF-PPAø5.8mm*L36mm-J/M3;          |
| Materia and Plating | Brass, Gold-plated                         |
| Lead time           | 7 working days after receiving the payment |

## **Product Picture**





#### **Our Service**

- 1. We can reply your inquiry within 24 working hours.
- 2. Customized design is available and OEM are welcomed.
- 3. We can deliver the probe pins to our clients all over the world with speed and precision.
- 4. We can provide the lowest price with high quality product to our client

#### **Main Products**

Spring loaded pin (single) for PCB, ICT, FCT testing etc;

Pogo pin (connector) to establish connection between two printed circuit boards for charging, locating, Battery, Semiconductor & Interconnect applications;

Double ended probe for BGA and Semiconductor testing;

Universal pin without spring, coating pin, LM pin with QZ and VZ series;

High current probe, Switch probe, Capacitance needle;

Terminal & receptacle /socket;

Other related electronic componen