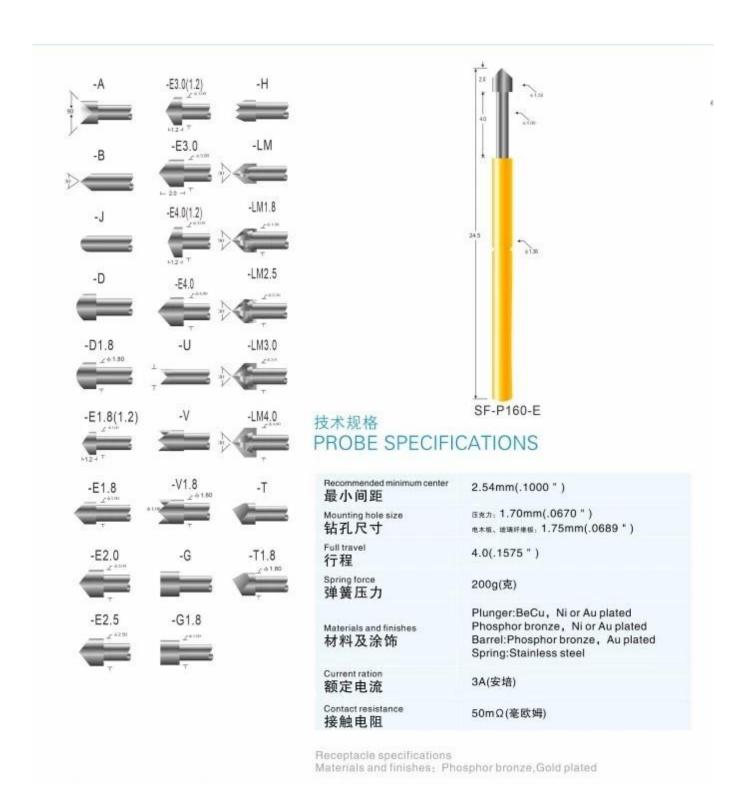

### **Product Specification:**

#### **Product Parameters:**

| Model Number               | SF-P75                                                               |
|----------------------------|----------------------------------------------------------------------|
| Recommended minimum center | 1.90mm[.0748"[                                                       |
| Mounting hole size         | Acrylic:1.35mm[].0532"[] Bakelite[]fiberglass board:1.40mm[].0551"[] |
| Full travel                | 3.40[].1338"[]/2.50[].0984"[]                                        |
| Spring force               | 100g                                                                 |

| Materials and finishes | plunger Be Cu,Rh plated SK4,Rh plated Barrel Phosphor bronze,Gold plated Spring Stainless steel |
|------------------------|-------------------------------------------------------------------------------------------------|
| Current ration         | 3A                                                                                              |
| Contact resistance     | 50mΩ                                                                                            |
| MOQ                    | 100pcs                                                                                          |
| Lead time              | 7 working days after receiving the payment                                                      |