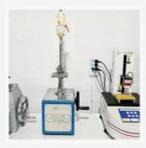

## Measuring Equipment >

## Measuring Equipment:

- 1. Agilent current testing;
- 2. Quadratic element measurement
- 3.Load Curve Meter
- 4.Bond Test
- 5.Life Fatigue Test