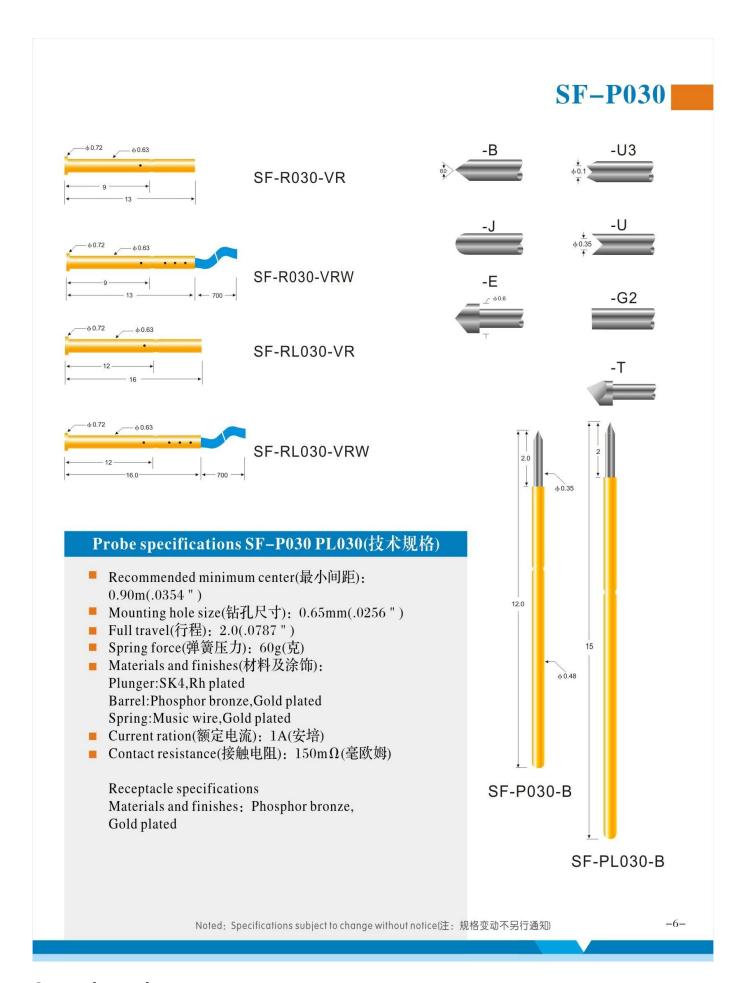

• Wholesale price spring contact probe SF-P030 series

ICT probe pin are short for in-circuit testprobe pins, also called single ended probe pin. The probe pin is consisted of aspring, a barrel and a plunger. The probe pin is plated with gold over nickel.

ICT probe pins are mainly used fortesting the electrical performance of in-circuit components on PCB and the connection between circuit networks. It couldmeasure components such as resistors, capacitors, crystal oscillators, and perform functional tests of optocouplers, transformers, operational amplifiers, power supply modules and integrated circuits

spring contact probe SF-P030 series