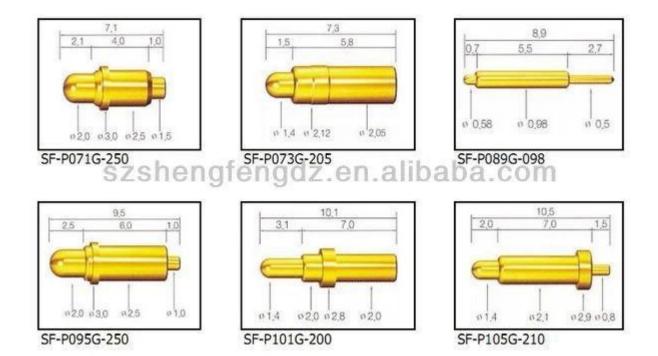

#### **Main Products**

Spring loaded pin (single) for PCB, ICT, FCT testing etc;

Pogo pin (connector) to establish connection between two printed circuit boards for charging, locati ng, Battery, Semiconductor & Interconnect applications;

Double ended probe for BGA and Semiconductor testing;

Universal pin without spring, coating pin, LM pin with QZ and VZ series;

High current probe, Switch probe, Capacitance needle;

Terminal & receptacle /socket;