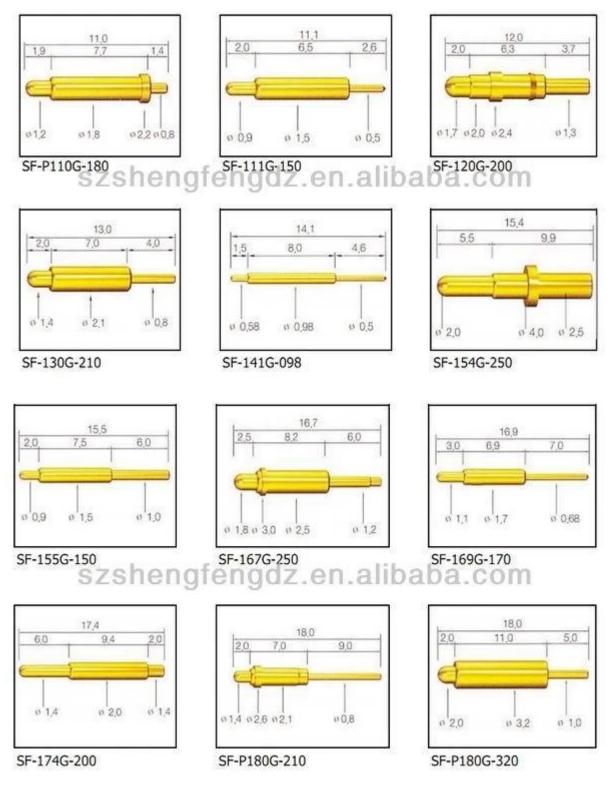

#### **Main Products**

Spring loaded pin (single) for PCB, ICT, FCT testing etc;

Pogo pin (connector) to establish connection between two printed circuit boards for charging, locati ng, Battery, Semiconductor & Interconnect applications;

Double ended probe for BGA and Semiconductor testing;

Universal pin without spring, coating pin, LM pin with QZ and VZ series;

High current probe, Switch probe, Capacitance needle;

Terminal & receptacle /socket;