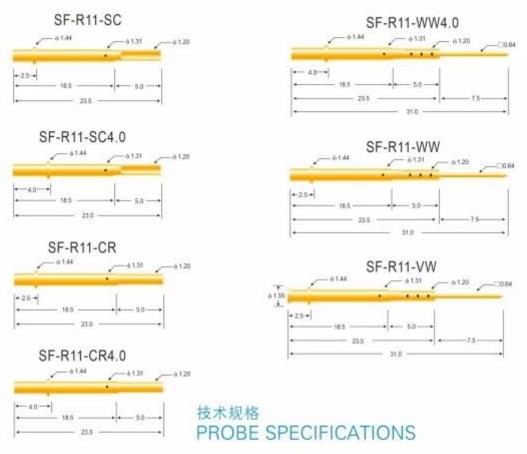

### **Product Specification:**

Receptacle specifications Materials and finishes: Phosphor bronze, Gold plated