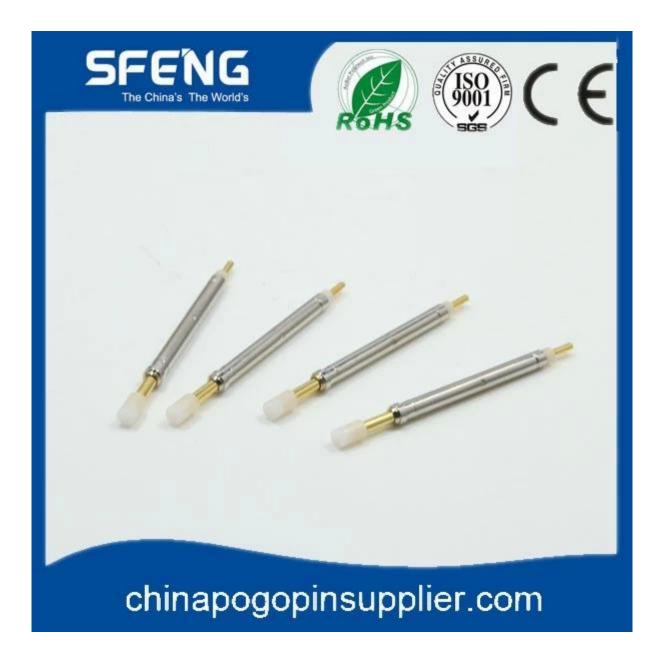

# **Product Specification**

| Item        | Switching Probe          |  |  |
|-------------|--------------------------|--|--|
|             | Brass                    |  |  |
| Material    | PEEK                     |  |  |
|             | POM                      |  |  |
| Plating     | Ni-plated or Gold-plated |  |  |
| Switch Path | 1.5mm                    |  |  |

## **Product Drawing**



### **Product Picture**



### **Our Service**

- 1. We can reply your inquiry within 24 working hours.
- 2. Customized design is available and OEM are welcomed.
- 3. We can deliver the probe pins to our clients all over the world with speed and precision.
- 4. We can provide the lowest price with high quality product to our client

#### **Main Products**

Spring loaded pin (single) for PCB, ICT, FCT testing etc;

Pogo pin (connector) to establish connection between two printed circuit boards for charging, locating, Battery, Semiconductor & Interconnect applications;

Double ended probe for BGA and Semiconductor testing;

Universal pin without spring, coating pin, LM pin with QZ and VZ series;

High current probe, Switch probe, Capacitance needle;

Terminal & receptacle /socket;

Other related electronic component