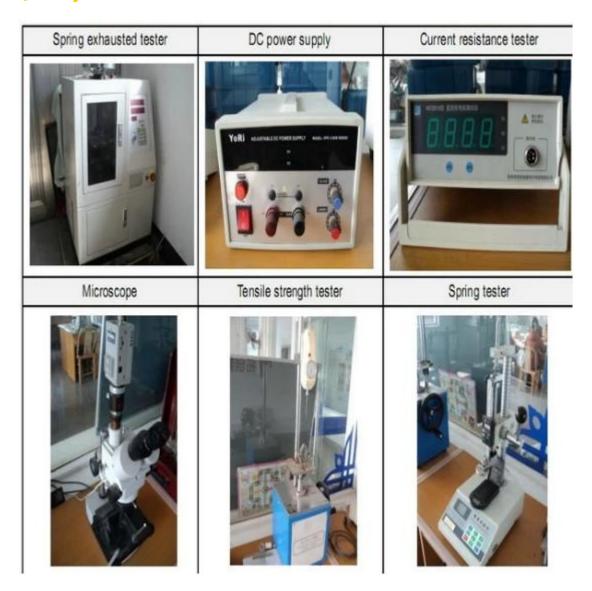

hours.
- 2. Customized design is available and OEM are welcomed.
- 3. We can deliver the probe pins to our clients all over the world with speed and precision.
- 4. We can provide the lowest price with high quality product to our client

#### **Main Products**

Spring loaded pin (single) for PCB, ICT, FCT testing etc;

Pogo pin (connector) to establish connection between two printed circuit boards for charging, locating, Battery, Semiconductor & Interconnect applications;

Double ended probe for BGA and Semiconductor testing;

Universal pin without spring, coating pin, LM pin with QZ and VZ series;

High current probe, Switch probe, Capacitance needle;

Terminal & receptacle /socket;

Other related electronic components, 30# OK wire, Jig locks, POM, Iron hinge etc

## **Quality Control**



## **Packing Picture**



**Factory Image**