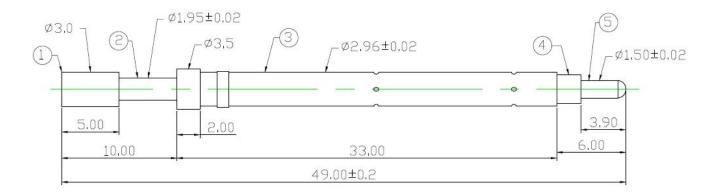

## **Product Drawing**

# **Product Specification**

| Item        | Switching Probe          |  |  |
|-------------|--------------------------|--|--|
|             | Brass                    |  |  |
| Material    | PEEK                     |  |  |
|             | POM                      |  |  |
| Plating     | Ni-plated or Gold-plated |  |  |
| Switch Path | 1.5mm                    |  |  |