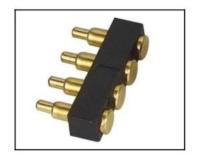

# Pogo Pin SF-PPA2.5\*7.1mm

| Item           | Pogo Pin SF-PPA2.1*11.1-J              |
|----------------|----------------------------------------|
| Plunger        | Brass with gold plated                 |
| Barrel         | Brass with gold plated                 |
| Spring         | Becu                                   |
| Current ration | 2A                                     |
| MOQ            | 1000                                   |
| Package        | 100pcs in a polybag or as your request |
| Shipping time  | within 7 working days                  |

# pogo pin drawing

SF-P071G-250

pogo pin picture

Related pogo pin

SF-112G-300

Fcatory&company