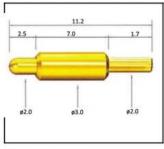

# Pogo Pin SF-PPA2.5\*7.1mm

| Item           | Pogo Pin SF-PPA2.1*11.1-J              |
|----------------|----------------------------------------|
| Plunger        | Brass with gold plated                 |
| Barrel         | Brass with gold plated                 |
| Spring         | Becu                                   |
| Current ration | 2A                                     |
| MOQ            | 1000                                   |
| Package        | 100pcs in a polybag or as your request |
| Shipping time  | within 7 working days                  |

# pogo pin drawing

SF-P071G-250

pogo pin picture

Related pogo pin

SF-112G-300

Fcatory&company