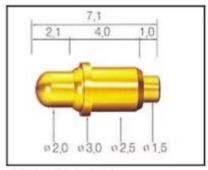

# Pogo Pin SF-PPA2.5\*7.1mm

| Item           | Pogo Pin SF-PPA2.1*11.1-J              |
|----------------|----------------------------------------|
| Plunger        | Brass with gold plated                 |
| Barrel         | Brass with gold plated                 |
| Spring         | Becu                                   |
| Current ration | 2A                                     |
| MOQ            | 1000                                   |
| Package        | 100pcs in a polybag or as your request |
| Shipping time  | within 7 working days                  |