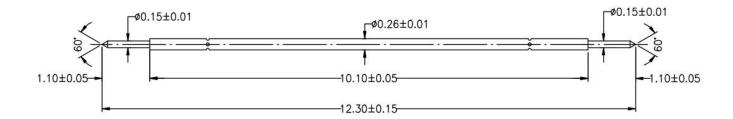

## **Product Specification**

| Brand              | SFENG                                      |
|--------------------|--------------------------------------------|
| Item number        | double head pin ø0.26*12.30                |
| Plunger            | SK4 heat-treated                           |
| Barrel             | Brass                                      |
| Spring             | SK4,music wire                             |
| Spring Force       | 20g                                        |
| Current Ration     | 1A                                         |
| Current Resistance | less than 50mohm                           |
| Mounting hole size | 2.75mm                                     |
| MOQ                | 100 pcs                                    |
| Lead time          | 7 working days after receiving the payment |