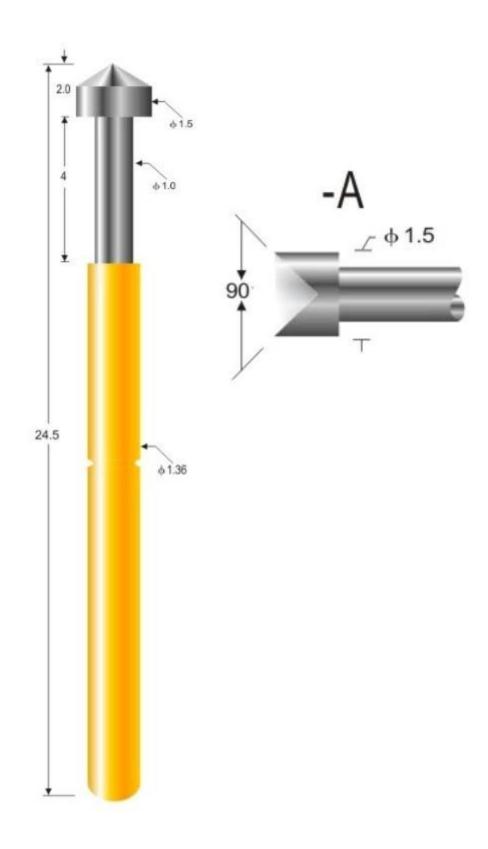

### Product Description:

| Product Name | PCB test probe |
|--------------|----------------|
| Item No.     | SF-P160-A      |
| Material     | Brass          |
| Plating      | Gold plated    |
| Current      | 3A             |

| Spring force | 200g±20% gf load 3.0mm |
|--------------|------------------------|
| Leadtime     | 7-10 days              |