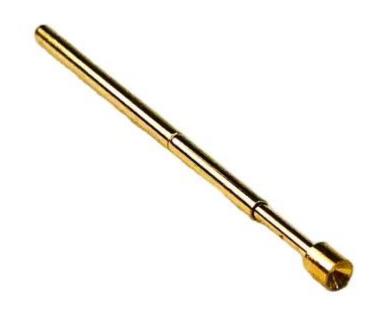

pring test probe, semiconductor spring test probe, battery charging pogo pin and the related accessories. Products are widely used in technology, automobiles, energy, telecommunications, medical, and other peripheral electronic products.

#### **Product Specification:**

Common uses of ICT test probes include: Network testing, Protocol analysis, Quality of Service (QoS) testing, VoIP testing, Security testing.



### Product Description:

| Product Name | PCB test probe |
|--------------|----------------|
| Item No.     | SF-P160-A      |
| Material     | Brass          |
| Plating      | Gold plated    |
| Current      | 3A             |

| Spring force | 200g±20% gf load 3.0mm |
|--------------|------------------------|
| Leadtime     | 7-10 days              |

#### **Product Show**





### Application

Coaxial cables are mainly used by phone companies, cable operators, and internet service providers to transmit data, video, and voice communications to homes. They are also increasingly used in local networking.

# 💢 Application



### Package:



#### FAQ:

- Q1.Are you a manufacturer?
- A1: Yes, we are an experienced manufacturer with our own molds and production lines.
- Q2. How about quality of products?
- A2: Our technicians and QC teams test the products one by one using aging line, professional devices and instruments to ensure the quality for all products.
- Q3.How about price?
- A3: We are a manufacturer and always offer our customers the most competitive prices.
- Q4. How to place an order?
- A4: Contact with online service, or sent email to us directly, we wil