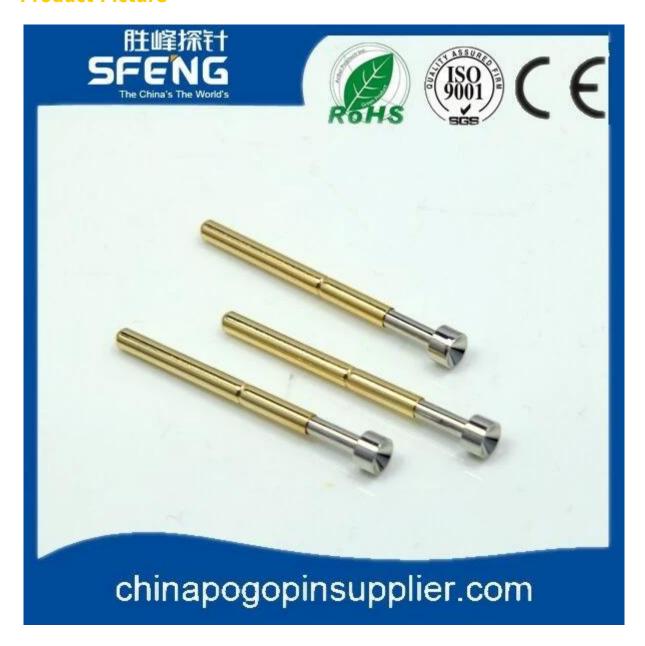

## **Product Specification**

| Brand                | SFENG                                      |
|----------------------|--------------------------------------------|
| Item number          | Test probe SF-P125                         |
| Material and Plating | Brass, Ni-plated or Gold-plated            |
| Lead time            | 7 working days after receiving the payment |

## **Product Picture**



## **Our Service**

- 1. We can reply your inquiry within 24 working hours.
- 2. Customized design is available and OEM are welcomed.

- 3. We can deliver the probe pins to our clients all over the world with speed and precision.
- 4. We can provide the lowest price with high quality product to our client

## **Main Products**

Spring loaded pin (single) for PCB, ICT, FCT testing etc;

Pogo pin (connector) to establish connection between two printed circuit boards for charging, locating, Battery, Semiconductor & Interconnect applications;

Double ended probe for BGA and Semiconductor testing;

Universal pin without spring, coating pin, LM pin with QZ and VZ series;

High current probe, Switch probe, Capacitance needle;

Terminal & receptacle /socket;

Other related electronic components,