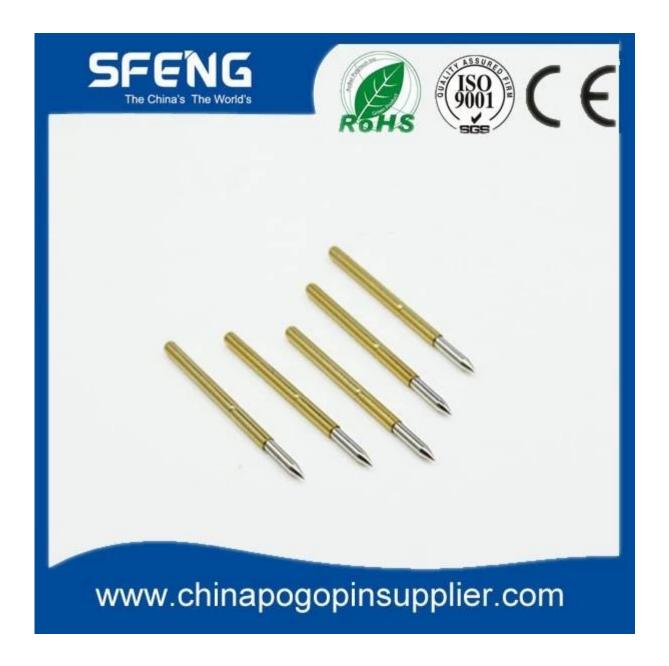

## **Product Specification**

| Brand        | SFENG                                   |
|--------------|-----------------------------------------|
| Iterm number | SF-P111                                 |
| Plating      | Gold plated                             |
| Lead time    | 7 working days after receipt of payment |

## **Product Image**

SF-P111-D





#### **Our service**

- 1. We can answer your request within 24 hours.
- 2. custom Design is available and OEM are welcome.
- 3. We can deliver the probe pins to our customers all over the world with speed and precision.
- 4. We can provide the lowest price with high quality products to our customers.

### main products

spring pin (single) for PCBs, ICT, FCT testing etc;

Pogo pin (connector) to establish the connection between the two circuit boards for loading, location, battery, Semiconductor & amp; amp; interconnect applications;

double ended probe for BGA and semiconductor testing;

Universal pin without spring coat pin, pin LM with QZ and VZ series;

High current probe, Switch probe needle capacitance;

Terminal & amp; amp; receptacle / plug;

Other related electronic components,