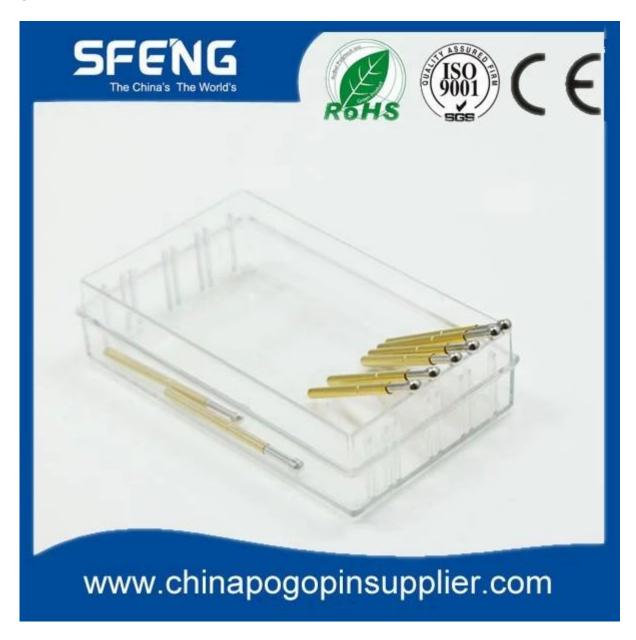

## **Product Specification**

| Brand        | SFENG                                   |
|--------------|-----------------------------------------|
| Iterm number | SF-P111                                 |
| Plating      | Gold plated                             |
| Lead time    | 7 working days after receipt of payment |

## **Product Image**

SF-P111-D





#### **Our service**

- 1. We can answer your request within 24 hours.
- 2. custom Design is available and OEM are welcome.
- 3. We can deliver the probe pins to our customers all over the world with speed and precision.
- 4. We can provide the lowest price with high quality products to our customers.

### main products

spring pin (single) for PCBs, ICT, FCT testing etc;

Pogo pin (connector) to establish the connection between the two circuit boards for loading, location, battery, Semiconductor & amp; amp; interconnect applications;

double ended probe for BGA and semiconductor testing;

Universal pin without spring coat pin, pin LM with QZ and VZ series;

High current probe, Switch probe needle capacitance;

Terminal & amp; amp; receptacle / plug;

Other related electronic component