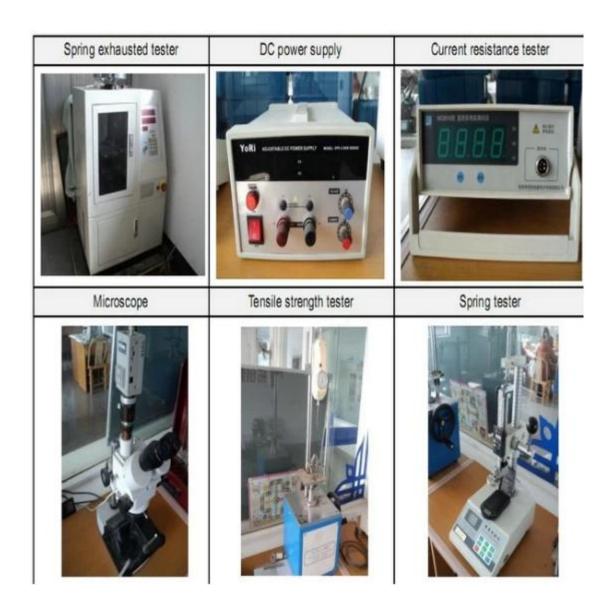

2. custom Design is available and OEM are welcome.
- 3. We can deliver the probe pins to our customers all over the world with speed and precision.
- 4. We can provide the lowest price with high quality products to our customers.

#### main products

spring pin (single) for PCBs, ICT, FCT testing etc;

Pogo pin (connector) to establish the connection between the two circuit boards for loading, location, battery, Semiconductor & amp; amp; interconnect applications;

double ended probe for BGA and semiconductor testing;

Universal pin without spring coat pin, pin LM with QZ and VZ series;

High current probe, Switch probe needle capacitance;

Terminal & amp; amp; receptacle / plug;

Other related electronic components, wire # 30 OK, Jig locks, POM, hinge iron etc.

### **Quality control**



# **Packing Photo**