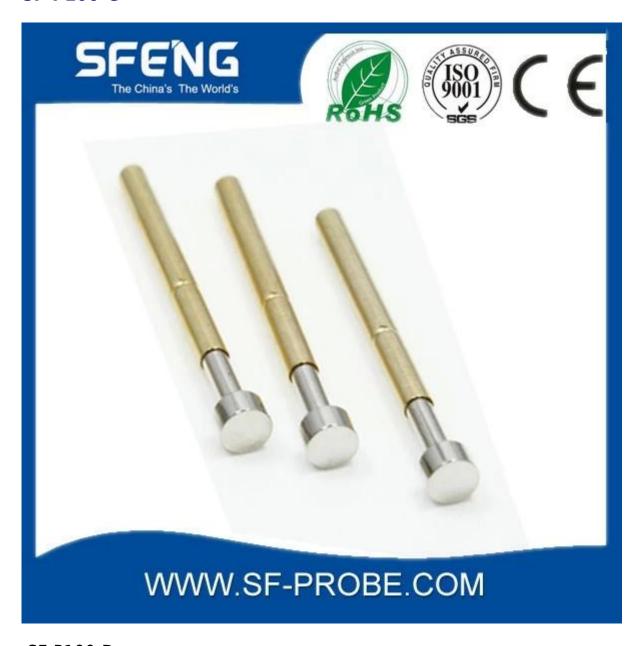

# **Product Specification**

| Brand        | SFENG                                   |
|--------------|-----------------------------------------|
| Iterm number | SF-P100                                 |
| Plating      | Gold plated                             |
| Lead time    | 7 working days after receipt of payment |

## **Product Image**

### **SF-P100-G**





**SF-P100-B** 



#### **Our service**

- 1. We can answer your request within 24 hours.
- 2. custom Design is available and OEM are welcome.
- 3. We can deliver the probe pins to our customers all over the world with speed and precision.
- 4. We can provide the lowest price with high quality products to our customers.

### main products

spring pin (single) for PCBs, ICT, FCT testing etc;

Pogo pin (connector) to establish the connection between the two circuit boards for loading, location, battery, Semiconductor & amp; amp; interconnect applications;

double ended probe for BGA and semiconductor testing;

Universal pin without spring coat pin, pin LM with QZ and VZ series;

High current probe, Switch probe needle capacitance;

Terminal & amp; amp; receptacle / plug;

Other related el