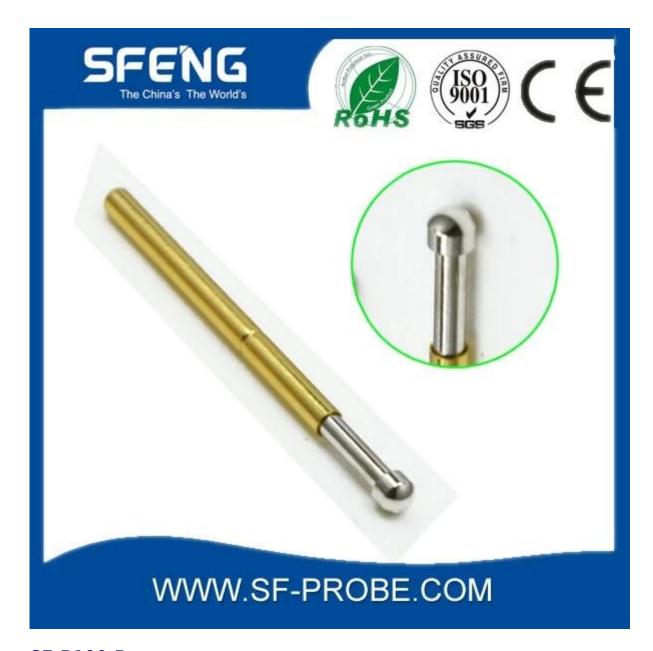

# **Product Specification**

| Brand        | SFENG                                   |
|--------------|-----------------------------------------|
| Iterm number | SF-P100                                 |
| Plating      | Gold plated                             |
| Lead time    | 7 working days after receipt of payment |

## **Product Image**

### **SF-P100-G**





**SF-P100-B** 



#### **Our service**

- 1. We can answer your request within 24 hours.
- 2. custom Design is available and OEM are welcome.
- 3. We can deliver the probe pins to our customers all over the world with speed and precision.
- 4. We can provide the lowest price with high quality products to our customers.

### main products

spring pin (single) for PCBs, ICT, FCT testing etc;

Pogo pin (connector) to establish the connection between the two circuit boards for loading, location, battery, Semiconductor & amp; amp; interconnect applications;

double ended probe for BGA and semiconductor testing;

Universal pin without spring coat pin, pin LM with QZ and VZ series;

High current probe, Switch probe needle capacitance;

Terminal & amp; amp; receptacle / plug;

Other related elec