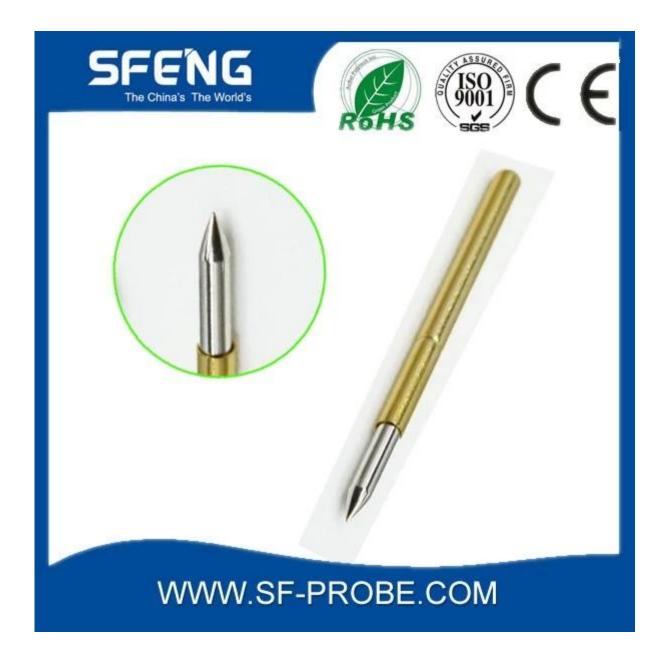

# **Product Specification**

| Brand        | SFENG                                   |
|--------------|-----------------------------------------|
| Iterm number | SF-P100                                 |
| Plating      | Gold plated                             |
| Lead time    | 7 working days after receipt of payment |

## **Product Image**

### **SF-P100-G**





**SF-P100-B** 



#### **Our service**

- 1. We can answer your request within 24 hours.
- 2. custom Design is available and OEM are welcome.
- 3. We can deliver the probe pins to our customers all over the world with speed and precision.
- 4. We can provide the lowest price with high quality products to our customers.

### main products

spring pin (single) for PCBs, ICT, FCT testing etc;

Pogo pin (connector) to establish the connection between the two circuit boards for loading, location, battery, Semiconductor & amp; amp; interconnect applications;

double ended probe for BGA and semiconductor testing;

Universal pin without spring coat pin, pin LM with QZ and VZ series;

High current probe, Switch probe needle capacitance;

Terminal & amp; amp; receptacle / plug;

Other related electronic components,