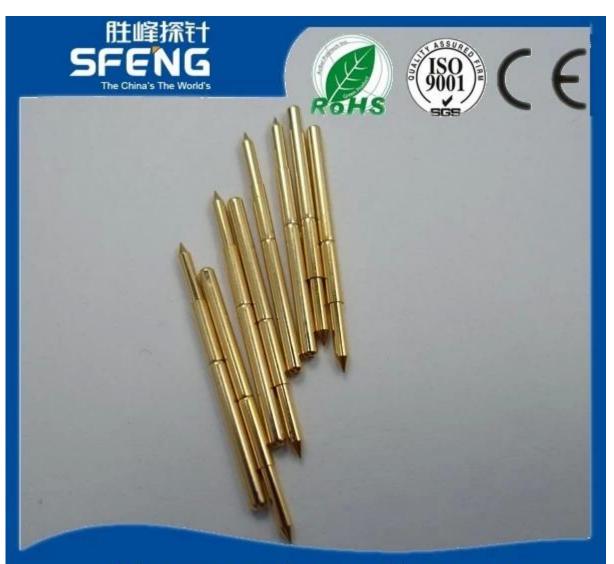

## **Product Specification**

| SFENG                                      |
|--------------------------------------------|
| SF-50-D                                    |
| Brass or Becu,gold or Ni plated            |
| Brass,gold or Ni plated                    |
| SK4,music wire                             |
| 100g                                       |
| 2.5mm                                      |
| 1.5A                                       |
| 50mΩ                                       |
| 1.27mm                                     |
| 0.9mm                                      |
| 100 pcs                                    |
| 7 working days after receiving the payment |
|                                            |

**Product Picture** 



# chinapogopinsupplier.com



#### **Our Service**

- 1.Reply your inquiry withn 24 working hours
- 2.Customized design is available,OEM are welcomed
- 3. Delivery the probe pins to our clients all over the world with speed and precision
- 4.provide the lowest price with high quality to our client

#### **Main Products**

- ---Spring loaded pin(single) for PCB,ICT,FCT testing,etc;
- ---Pogo pin(connector) to establish a(usuallytemporary)connection between
- two printed circuit boards for charing, locating, Battery, Semiconductor &

interconnectApplications;

- ---Double ended probef orBGA&semiconudtion testing;
- ---Universal pin without spring, coatingpin, LM pin with QZ&VZ series;
- ---High current probe,Switch probe,Capacitance needle...
- ---Terminal&receptacle/socket;
- ---Other rel