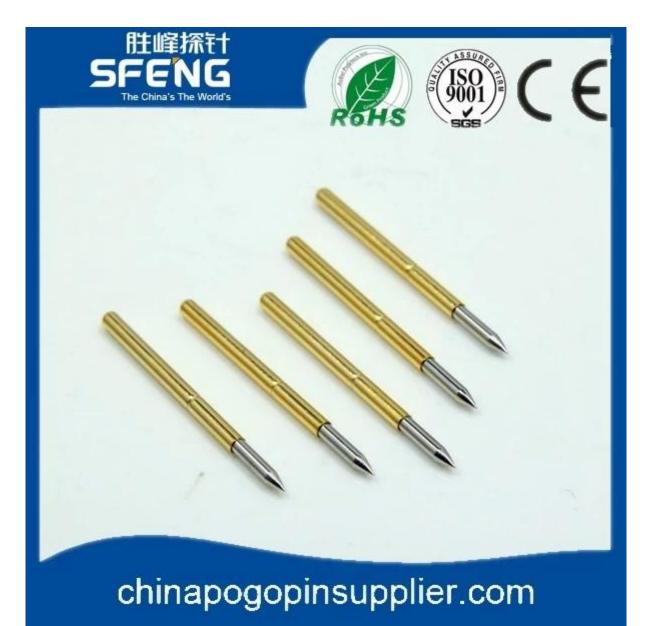

## **Product Specification**

| SFENG                                      |
|--------------------------------------------|
| SF-50-D                                    |
| Brass or Becu,gold or Ni plated            |
| Brass,gold or Ni plated                    |
| SK4,music wire                             |
| 100g                                       |
| 2.5mm                                      |
| 1.5A                                       |
| 50mΩ                                       |
| 1.27mm                                     |
| 0.9mm                                      |
| 100 pcs                                    |
| 7 working days after receiving the payment |
|                                            |

**Product Picture** 



# chinapogopinsupplier.com



#### **Our Service**

- 1.Reply your inquiry withn 24 working hours
- 2.Customized design is available,OEM are welcomed
- 3. Delivery the probe pins to our clients all over the world with speed and precision
- 4.provide the lowest price with high quality to our client

#### **Main Products**

- ---Spring loaded pin(single) for PCB,ICT,FCT testing,etc;
- ---Pogo pin(connector) to establish a(usuallytemporary)connection between
- two printed circuit boards for charing, locating, Battery, Semiconductor &

interconnectApplications;

- ---Double ended probef orBGA&semiconudtion testing;
- ---Universal pin without spring, coatingpin, LM pin with QZ&VZ series;
- ---High current probe,Switch probe,Capacitance needle...
- ---Terminal&receptacle/socket;
- ---Other related electronic compents,30#OK