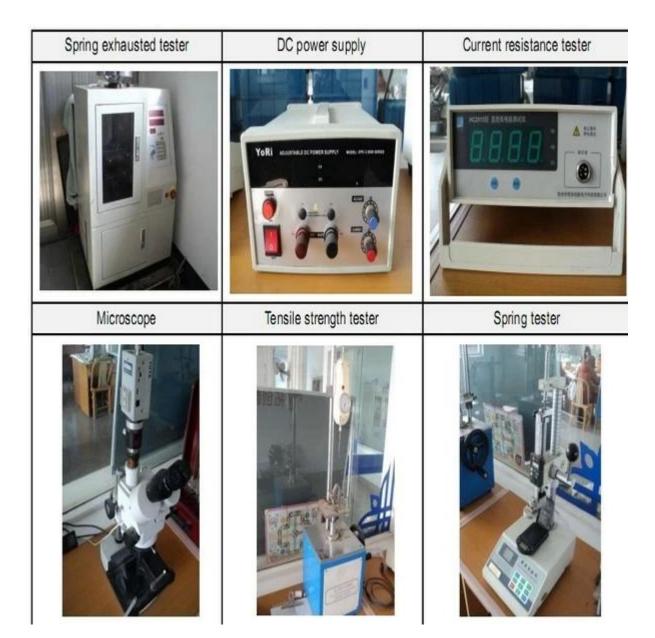

ing hours
- 2.Customized design is available,OEM are welcomed
- 3. Delivery the probe pins to our clients all over the world with speed and precision
- 4.provide the lowest price with high quality to our client

#### **Main Products**

- ---Spring loaded pin(single) for PCB,ICT,FCT testing,etc;
- ---Pogo pin(connector) to establish a(usuallytemporary)connection between
- two printed circuit boards for charing, locating, Battery, Semiconductor &
- interconnectApplications;

- ---Double ended probef orBGA&semiconudtion testing;
- ---Universal pin without spring, coatingpin, LM pin with QZ&VZ series;
- ---High current probe,Switch probe,Capacitance needle...
- ----Terminal&receptacle/socket;
- ---Other related electronic compents,30#OKwire,Jig locks,POM,Ironhinge,etc

## **Quality Control**



## **Packing Picture**