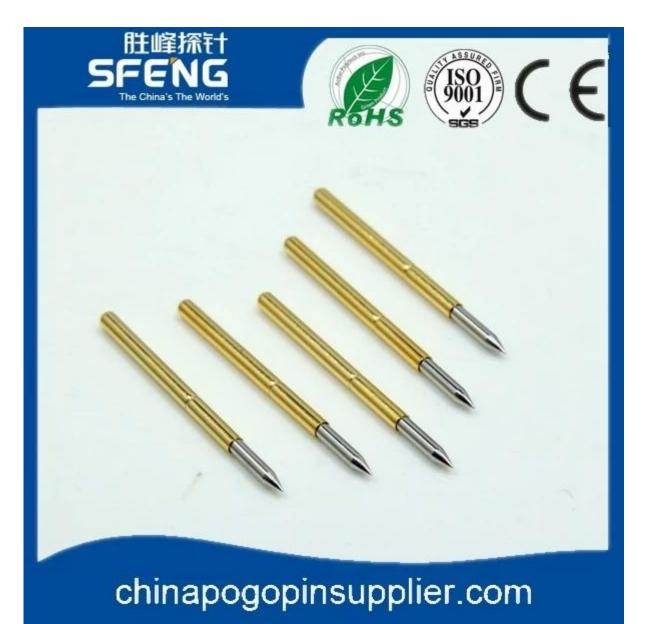

arrel             | Brass,gold or Ni plated                    |
| Spring             | SK4,music wire                             |
| Spring Force       | 100g                                       |
| Full Travel        | 2.5mm                                      |
| Current Ration     | 1.5A                                       |
| Current Resistance | 50mΩ                                       |
| Pitch              | 1.27mm                                     |
| Mounting hole size | 0.9mm                                      |
| MOQ                | 100 pcs                                    |
| Lead time          | 7 working days after receiving the payment |
|                    |                                            |

## **Product Picture**



# chinapogopinsupplier.com



#### **Our Service**

- 1.Reply your inquiry withn 24 working hours
- 2.Customized design is available,OEM are welcomed
- 3. Delivery the probe pins to our clients all over the world with speed and precision
- 4.provide the lowest price with high quality to our client

#### **Main Products**

- ---Spring loaded pin(single) for PCB,ICT,FCT testing,etc;
- ---Pogo pin(connector) to establish a(usuallytemporary)connection between
- two printed circuit boards for charing, locating, Battery, Semiconductor &
- interconnectApplications;

- ---Double ended probef orBGA&semiconudtion testing;
- ---Universal pin without spring, coatingpin, LM pin with QZ&VZ series;
- ---High current probe,Switch probe,Capacitance needle...
- ----Terminal&receptacle/socket;
- ---Other related electronic compents,30#