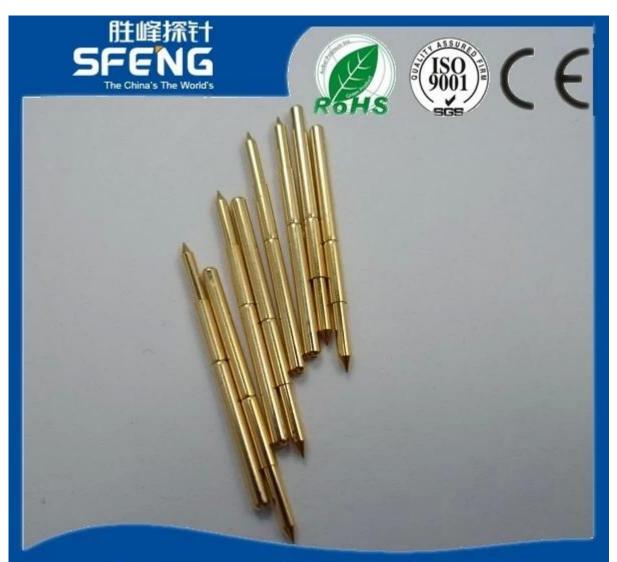

or Ni plated            |
| Barrel             | Brass,gold or Ni plated                    |
| Spring             | SK4,music wire                             |
| Spring Force       | 100g                                       |
| Full Travel        | 2.5mm                                      |
| Current Ration     | 1.5A                                       |
| Current Resistance | 50mΩ                                       |
| Pitch              | 1.27mm                                     |
| Mounting hole size | 0.9mm                                      |
| MOQ                | 100 pcs                                    |
| Lead time          | 7 working days after receiving the payment |
|                    |                                            |

## **Product Picture**



# chinapogopinsupplier.com



#### **Our Service**

- 1.Reply your inquiry withn 24 working hours
- 2.Customized design is available,OEM are welcomed
- 3. Delivery the probe pins to our clients all over the world with speed and precision
- 4.provide the lowest price with high quality to our client

#### **Main Products**

- ---Spring loaded pin(single) for PCB,ICT,FCT testing,etc;
- ---Pogo pin(connector) to establish a(usuallytemporary)connection between
- two printed circuit boards for charing, locating, Battery, Semiconductor &
- interconnectApplications;

- ---Double ended probef orBGA&semiconudtion testing;
- ---Universal pin without spring, coatingpin, LM pin with QZ&VZ series;
- ---High current probe,Switch probe,Capacitance needle...
- ----Terminal&receptacle/socket;
- ---Other r