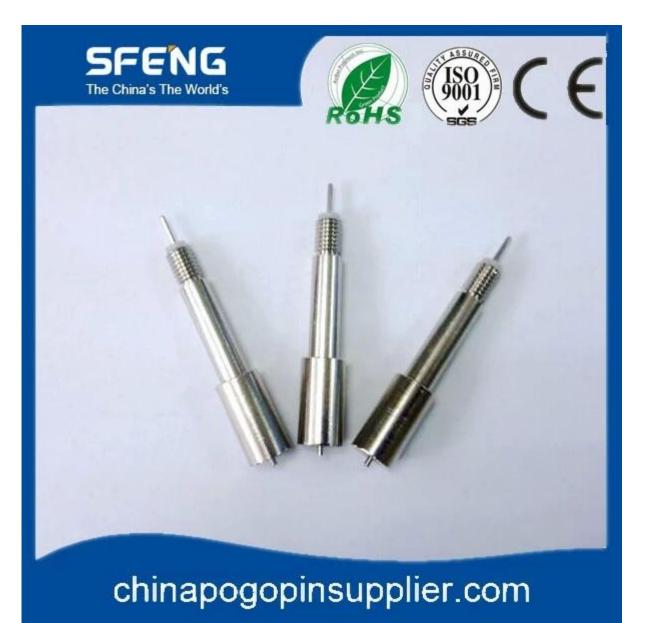

### **Product Specification**

Item:coaxial pin

Material: Brass and Becu Finish: Ni-plated Size: 8\*41.5mm Packing: Plastic box and loaded into carton

# **Product picture**



# chinapogopinsupplier.com



#### **Our Service**

- 1.Reply your inquiry withn 24 working hours
- 2. Customized design is available, OEM are welcomed
- 3. Delivery the probe pins to our clients all over the world with speed and precision
- 4.provide the lowest price with high quality to our client

#### **Main Products**

- ---Spring loaded pin(single) for PCB,ICT,FCT testing,etc;
- ---Pogo pin(connector) to establish a(usuallytemporary)connection between
- two printed circuit boards for charing, locating, Battery, Semiconductor &

interconnectApplications;

- ---Double ended probef orBGA&semiconudtion testing;
- ---Universal pin without spring, coatingpin, LM pin with QZ&VZ series;
- ---High current probe,Switch probe,Capacitance needle...
- ----Terminal&receptacle/socket;
- ---Other related electronic compents,30