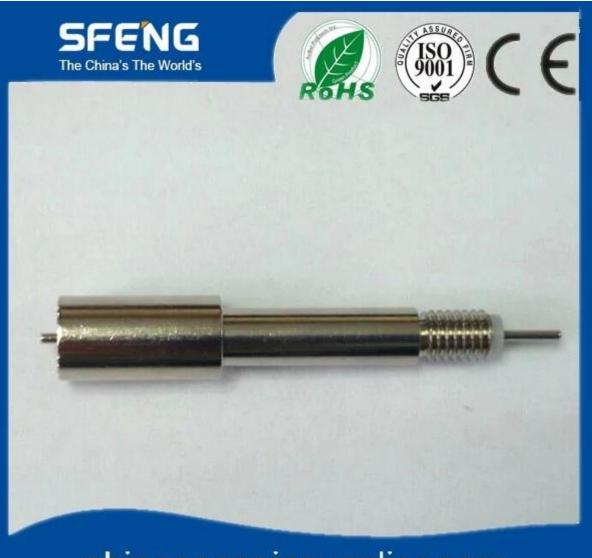

### **Product Specification**

Item:coaxial pin

Material: Brass and Becu Finish: Ni-plated Size: 8\*41.5mm Packing: Plastic box and loaded into carton

# **Product picture**