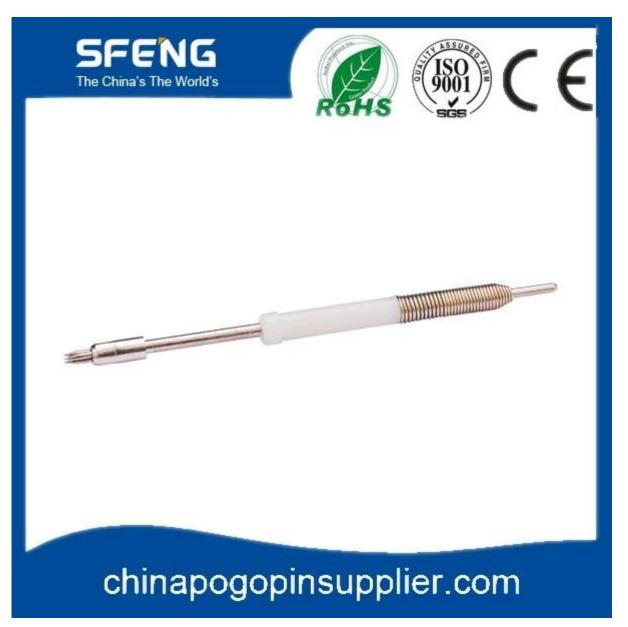

# **Product Specification**

| Brand        | SFENG                                      |
|--------------|--------------------------------------------|
| ltem number  | SF-PH18-B3                                 |
| Plunger      | Brass or Becu,gold or Ni plated            |
| Barrel       | Brass,gold or Ni plated                    |
| Spring       | SK4,music wire                             |
| Spring force | according to your requirement              |
| MOQ          | 100 pcs                                    |
| Lead time    | 7 working days after receiving the payment |

### **Product Picture**