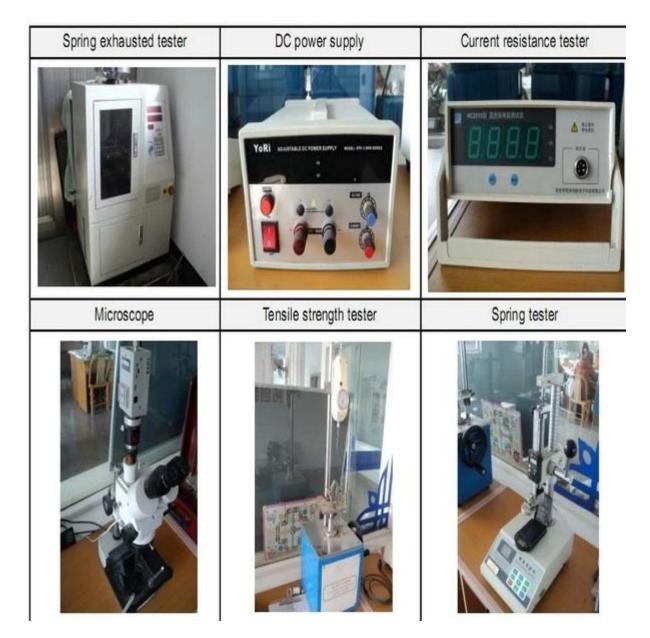

ithn 24 working hours
- 2.Customized design is available,OEM are welcomed

3.Delivery the probe pins to our clients all over the world with speed and precision

4.provide the lowest price with high quality to our client

#### **Main Products**

---Spring loaded pin(single) for PCB,ICT,FCT testing,etc;

---Pogo pin(connector) to establish a(usuallytemporary)connection between

two printed circuit boards for charing, locating, Battery, Semiconductor &

interconnectApplications;

---Double ended probef orBGA&semiconudtion testing;

---Universal pin without spring, coatingpin, LM pin with QZ&VZ series;

- ---High current probe,Switch probe,Capacitance needle...
- ---Terminal&receptacle/socket;
- ---Other related electronic compents,30#OKwire,Jig locks,POM,Ironhinge,etc

# **Quality Control**



**Packing Picture**