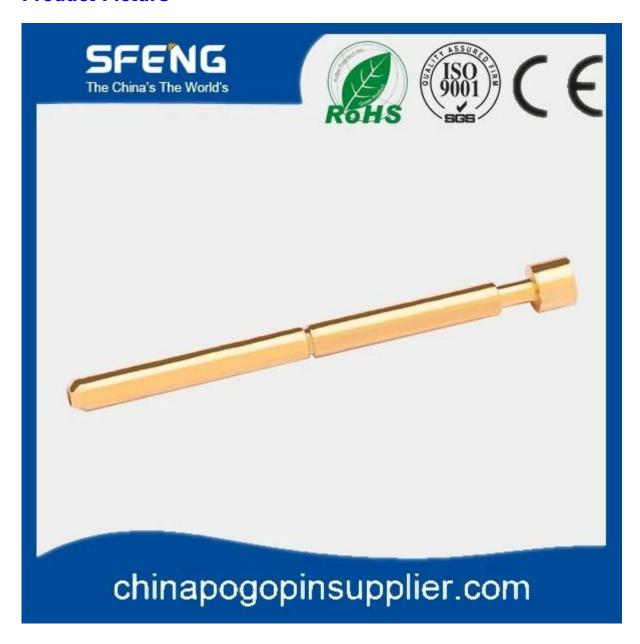

#### **Product Picture**

#### **Product Specification**

| Brand       | SFENG                                      |
|-------------|--------------------------------------------|
| Item number | SF-P75-A                                   |
| Material    | Brass                                      |
| MOQ         | 100 pcs                                    |
| Lead time   | 7 working days after receiving the payment |