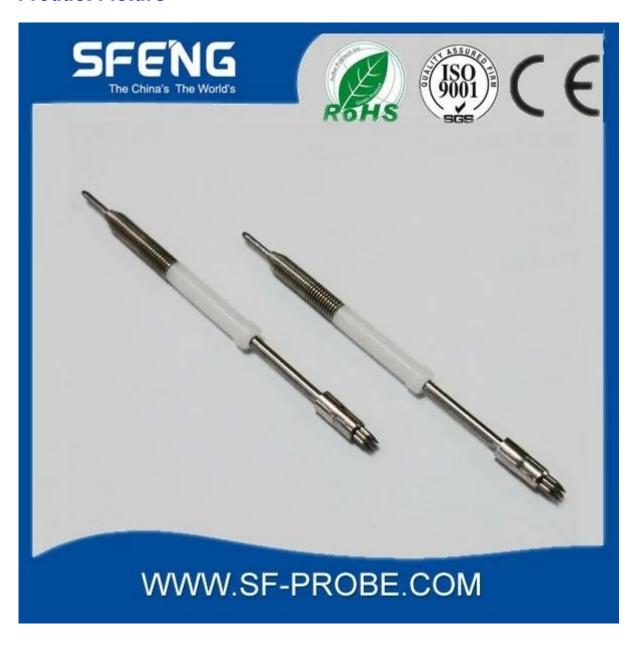

# **Product Specification**

| SFENG                                      |
|--------------------------------------------|
| SF-PH15                                    |
| Phosphor bronze/brass                      |
| Phosphor bronze/brass                      |
| SUS or Music wire                          |
| 300g                                       |
| 3.5                                        |
| 5A                                         |
| 50mW                                       |
| 3.50(0.1378'')                             |
| 3.00(0.1181'')                             |
| 100 pcs                                    |
| 7 working days after receiving the payment |
|                                            |

### **Product Picture**



#### **Our Service**

- 1. We can reply your inquiry within 24 working hours.
- 2. Customized design is available and OEM are welcomed.
- 3. We can deliver the probe pins to our clients all over the world with speed and precision.
- 4. We can provide the lowest price with high quality product to our client

#### **Main Products**

Spring loaded pin (single) for PCB, ICT, FCT testing etc;

Pogo pin (connector) to establish connection between two printed circuit boards for charging, locating, Batt ery, Semiconductor & Interconnect applications;

Double ended probe for BGA and Semiconductor testing;

Universal pin without spring, coating pin, LM pin with QZ and VZ series;

High current probe, Switch probe, Capacitance needle;

Terminal & receptacle /socket;

Other related electronic compone