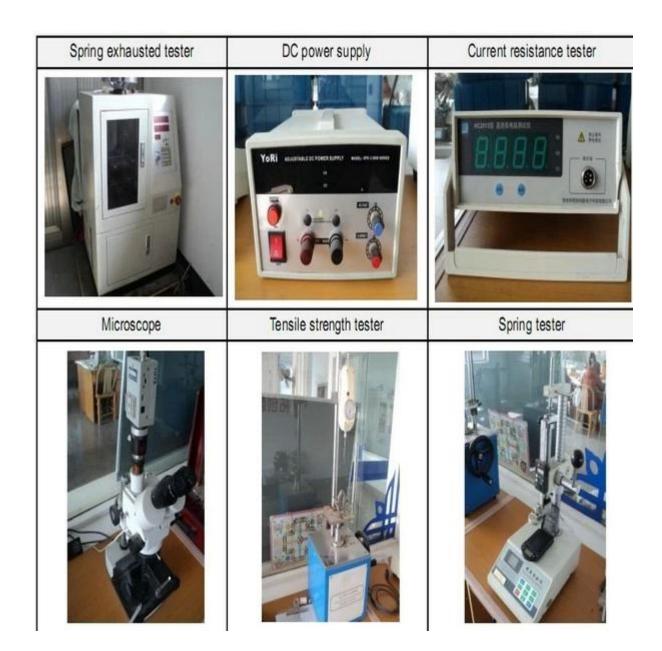

ours.
- 2. Customized design is available and OEM are welcomed.
- 3. We can deliver the probe pins to our clients all over the world with speed and precision.
- 4. We can provide the lowest price with high quality product to our client

#### **Main Products**

Spring loaded pin (single) for PCB, ICT, FCT testing etc;

Pogo pin (connector) to establish connection between two printed circuit boards for charging, locating, Batt ery, Semiconductor & Interconnect applications;

Double ended probe for BGA and Semiconductor testing;

Universal pin without spring, coating pin, LM pin with QZ and VZ series;

High current probe, Switch probe, Capacitance needle;

Terminal & receptacle /socket;

Other related electronic components, 30# OK wire, Jig locks, POM, Iron hinge etc

## **Quality Control**



**Packing Picture**