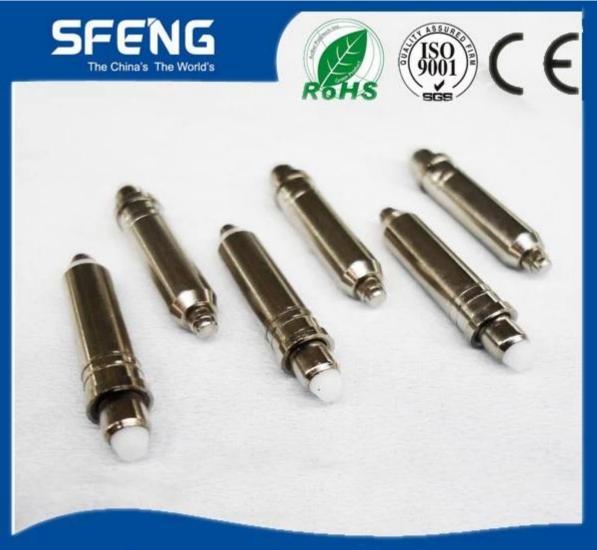

## **Product Specification**

| Brand       | SFENG                                      |
|-------------|--------------------------------------------|
| ltem number | SF-GP4.5*17                                |
| Material    | brass                                      |
| MOQ         | 100 pcs                                    |
| Lead time   | 7 working days after receiving the payment |

#### **Product Picture**



# chinapogopinsupplier.com



#### **Our Service**

- 1. We can reply your inquiry within 24 working hours.
- 2. Customized design is available and OEM are welcomed.
- 3. We can deliver the probe pins to our clients all over the world with speed and precision.

.

4. We can provide the lowest price with high quality product to our client

#### **Main Products**

Spring loaded pin (single) for PCB, ICT, FCT testing etc;

Pogo pin (connector) to establish connection between two printed circuit boards for charging, locating, Batt ery, Semiconductor & Interconnect applications;

Double ended probe for BGA and Semiconductor testing;

Universal pin without spring, coating pin, LM pin with QZ and VZ series;

High current probe, Switch probe, Capacitance needle;

Terminal & receptacle /socket;