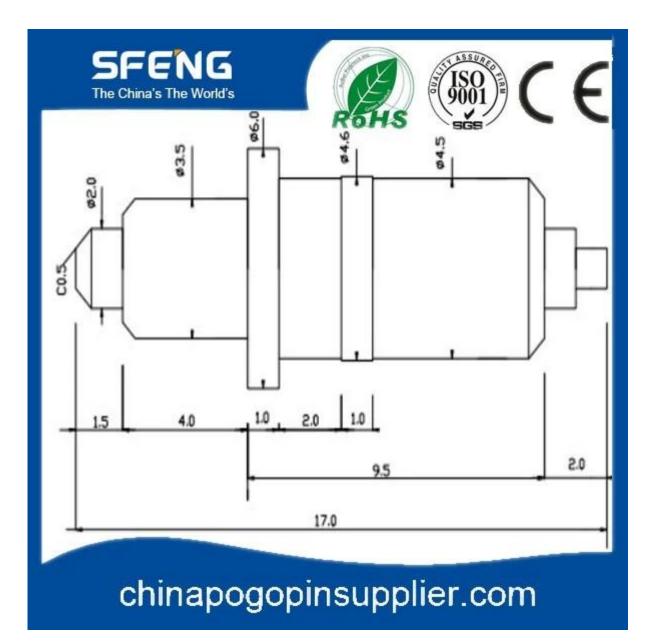

## **Product Specification**

| Brand       | SFENG                                      |
|-------------|--------------------------------------------|
| ltem number | SF-GP4.5*17                                |
| Material    | brass                                      |
| MOQ         | 100 pcs                                    |
| Lead time   | 7 working days after receiving the payment |

# chinapogopinsupplier.com