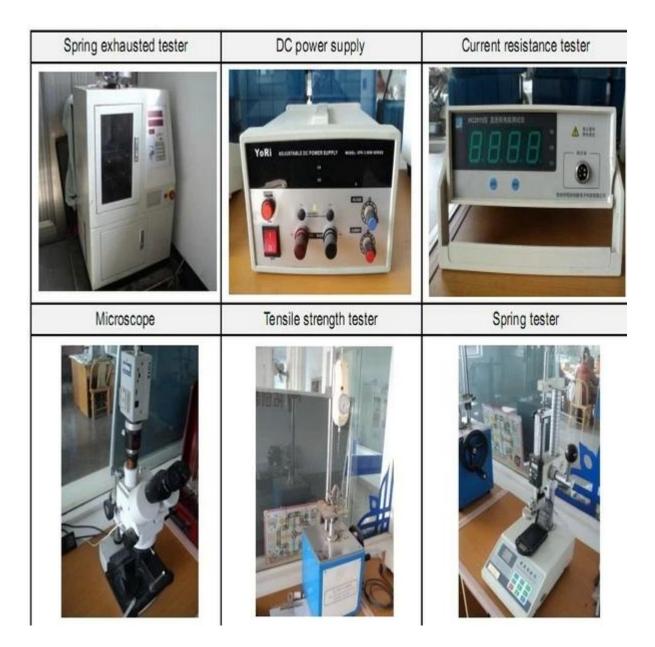

s.
- 2. Customized design is available and OEM are welcomed.
- 3. We can deliver the probe pins to our clients all over the world with speed and precision.

.

4. We can provide the lowest price with high quality product to our client

#### **Main Products**

Spring loaded pin (single) for PCB, ICT, FCT testing etc;

Pogo pin (connector) to establish connection between two printed circuit boards for charging, locating, Batt ery, Semiconductor & Interconnect applications;

Double ended probe for BGA and Semiconductor testing;

Universal pin without spring, coating pin, LM pin with QZ and VZ series;

High current probe, Switch probe, Capacitance needle;

Terminal & receptacle /socket;

Other related electronic components, 30# OK wire, Jig locks, POM, Iron hinge etc

### **Quality Control**



# Packing Picture