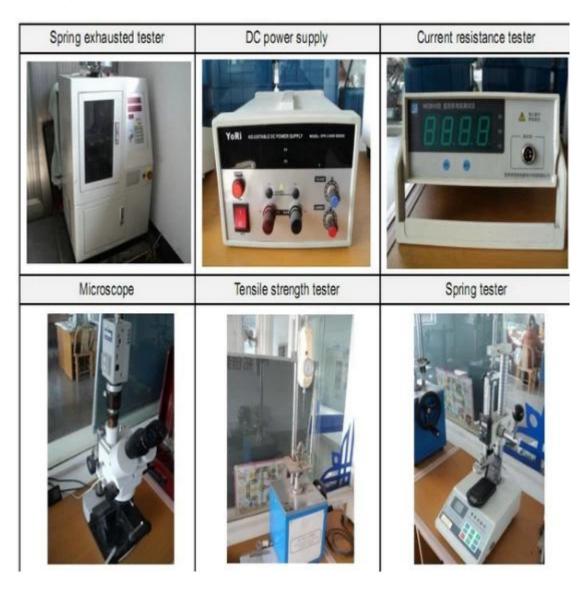

2. custom Design is available and OEM are welcome.
- 3. We can deliver the probe pins to our customers all over the world with speed and precision.
- 4. We can provide the lowest price with high quality products to our customers.

### main products

spring pin (single) for PCBs, ICT, FCT testing etc;

Pogo pin (connector) to establish the connection between the two circuit boards for loading, location, battery, Semiconductor & amp; amp; interconnect applications;

double ended probe for BGA and semiconductor testing;

Universal pin without spring coat pin, pin LM with QZ and VZ series;

High current probe, Switch probe needle capacitance;

Terminal & amp; amp; receptacle / plug;

Other related electronic components, wire # 30 OK, Jig locks, POM, hinge iron etc.

#### **Quality control**



## **Packing Photo**