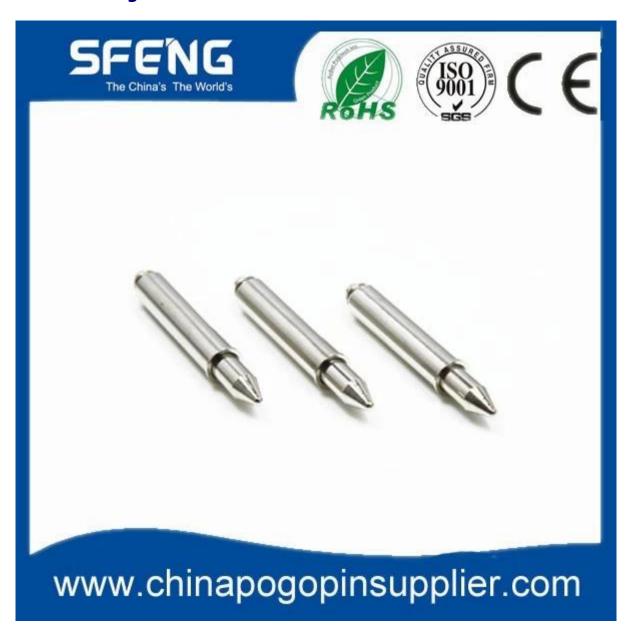

# **Product Specification**

| Mark           | SFENG                                   |
|----------------|-----------------------------------------|
| Article number | SF-GP                                   |
| Plating        | Ni-plated or gold plated                |
| Lead time      | 7 working days after receipt of payment |

# **Product Image**







#### **Our service**

- 1. We can answer your request within 24 hours.
- 2. custom Design is available and OEM are welcome.
- 3. We can deliver the probe pins to our customers all over the world with speed and precision.
- 4. We can provide the lowest price with high quality products to our customers.

### main products

spring pin (single) for PCBs, ICT, FCT testing etc;

Pogo pin (connector) to establish the connection between the two circuit boards for loading, location, battery, Semiconductor & amp; amp; interconnect applications;

double ended probe for BGA and semiconductor testing;

Universal pin without spring coat pin, pin LM with QZ and VZ series;

High current probe, Switch probe needle capacitance;

Terminal & amp; amp; receptacle / plug;

Other related electronic compone