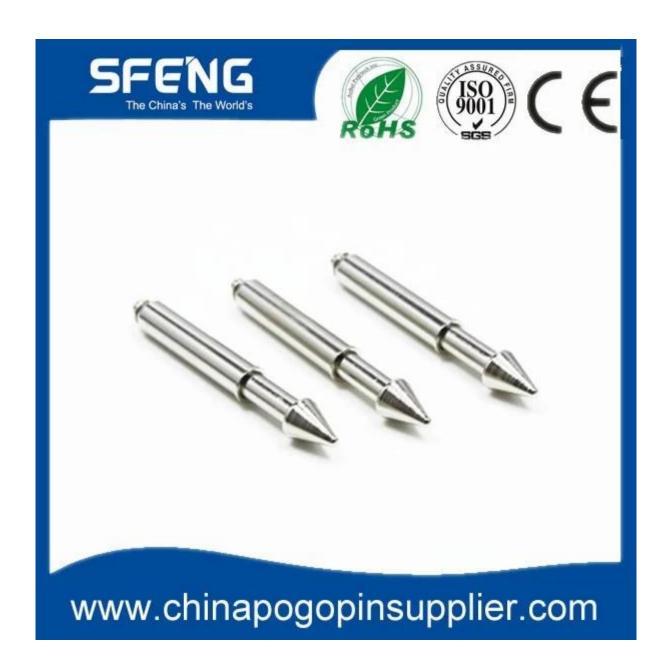

# **Product Specification**

| Mark           | SFENG                                   |
|----------------|-----------------------------------------|
| Article number | SF-GP                                   |
| Plating        | Ni-plated or gold plated                |
| Lead time      | 7 working days after receipt of payment |

# **Product Image**







#### **Our service**

- 1. We can answer your request within 24 hours.
- 2. custom Design is available and OEM are welcome.
- 3. We can deliver the probe pins to our customers all over the world with speed and precision.
- 4. We can provide the lowest price with high quality products to our customers.

### main products

spring pin (single) for PCBs, ICT, FCT testing etc;

Pogo pin (connector) to establish the connection between the two circuit boards for loading, location, battery, Semiconductor & amp; amp; interconnect applications;

double ended probe for BGA and semiconductor testing;

Universal pin without spring coat pin, pin LM with QZ and VZ series;

High current probe, Switch probe needle capacitance;

Terminal & amp; amp; receptacle / plug;

Other related electronic component