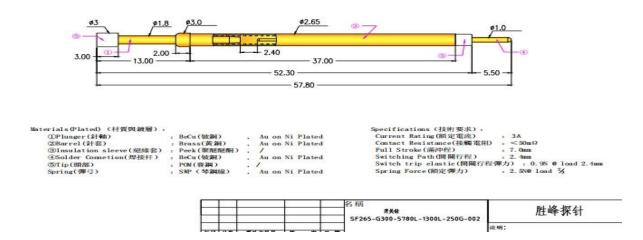

## **Product Specification**

| Brand     | SFENG                                                |
|-----------|------------------------------------------------------|
|           | switching probes SF265-<br>G300-5780L-1300L-250G-002 |
| Size      | according to the drawing                             |
| Lead time | about 3-7 working days                               |