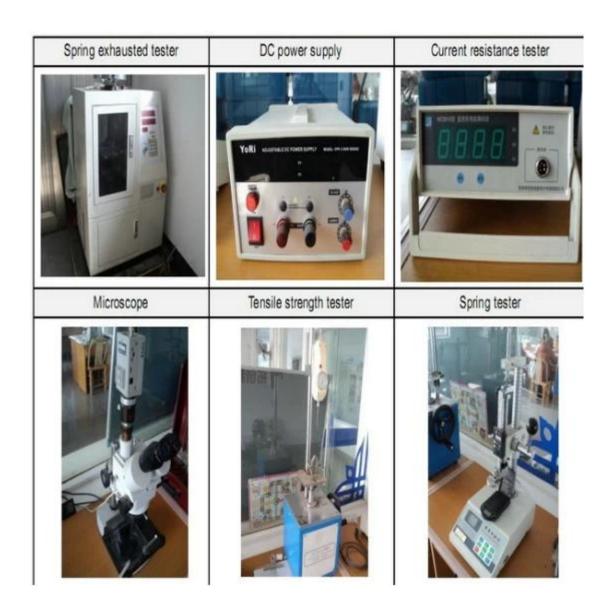

ing hours.
- 2. Customizeddesign is available and OEM are welcomed.
- 3. We can deliver the probe pins to our clients all over the world with speed and precision.
- 4. We can provide he lowest price with high quality product to our client

## **Main Products**

Spring loaded pin (single) for PCB, ICT, FCT testing etc;

Pogo pin (connector) to establish connection between two printed circuit boards for charging, locating, Battery, Semiconductor & Interconnect applications;

Double ended probe for BGA and Semiconductor testing;

Universal pin without spring, coating pin, LM pin with QZ and VZ series;

High current probe, Switch probe, Capacitance needle;

Terminal & receptacle /socket;

Other related electronic components, 30# OK wire, Jig locks, POM, Iron hinge etc

## **Quality Control**



**Packing Picture**