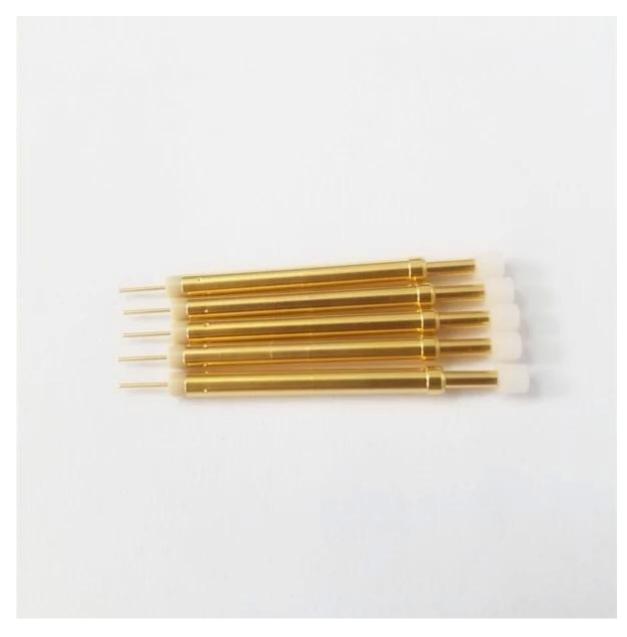

## **Product Specification**

| Brand     | SFENG                                                |
|-----------|------------------------------------------------------|
|           | switching probes SF265-<br>G300-5780L-1300L-250G-002 |
| Size      | according to the drawing                             |
| Lead time | about 3-7 working days                               |