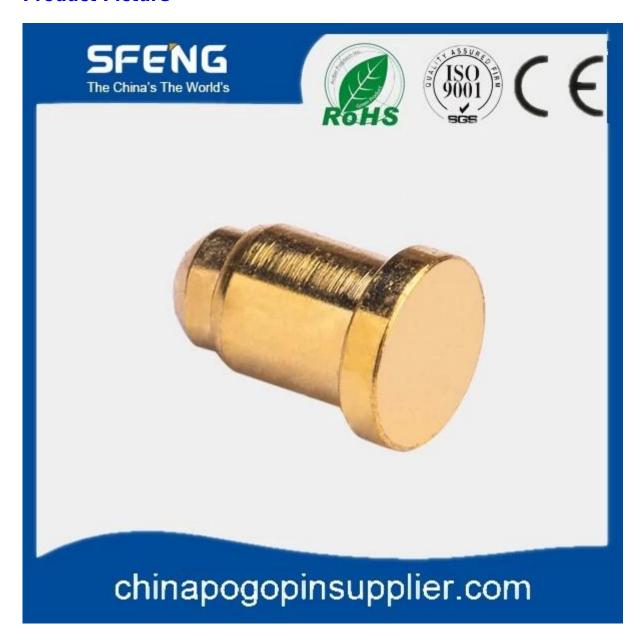

#### **Product Picture**

#### **Product Specification**

| Brand       | SFENG                                      |
|-------------|--------------------------------------------|
| Item number | SF-PPA3.5*6.4                              |
| Material    | Brass                                      |
| MOQ         | 100 pcs                                    |
| Lead time   | 7 working days after receiving the payment |