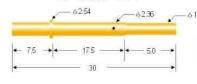

## SF-R125-VSC

## Probe specifications SF-P125(技术规格)

- Recommended minimum center(最小问距); 3.17mm(.1248")
- Mounting hole size(钻孔尺寸):

压克力: 2.40mm(.0945 ") 电木板、玻璃纤维板: 2.45mm(.0965 ")

- Full travel(行程): 6.30(.2480 ")
- Spring force(弹簧压力): 200g
- Materials and finishes(材料及涂饰):

Plunger:Be Cu,Rh plated;

Barrel:Brass,Gold plated

Spring:Stainless steel

- Current ration(额定电流): 5A(安培)
- Contact resistance(接触电阻): 50mΩ(毫欧姆)
- Connectioins(接线形式):

Crimp: R125-VCR,R125-CR

Solder cup: R125-VSC, R125-SC