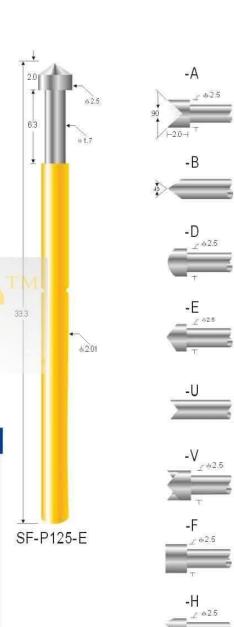

# SF-P125

## Probe specifications SF-P125(技术规格)

- Recommended minimum center(最小问距); 3.17mm(.1248")
- Mounting hole size(钻孔尺寸):

压克力: 2.40mm(.0945 ") 电木板、玻璃纤维板: 2.45mm(.0965 ")

- Full travel(行程): 6.30(.2480 ")
- Spring force(弹簧压力): 200g
- Materials and finishes(材料及涂饰):

Plunger:Be Cu,Rh plated;

Barrel:Brass,Gold plated

Spring:Stainless steel

- Current ration(额定电流): 5A(安培)
- Contact resistance(接触电阻): 50mΩ(毫欧姆)
- Connectioins(接线形式):

Crimp: R125-VCR,R125-CR

Solder cup: R125-VSC, R125-SC