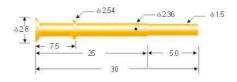

# SF-P125

## Probe specifications SF-P125(技术规格)

- Recommended minimum center(最小问距); 3.17mm(.1248")
- Mounting hole size(钻孔尺寸):

压克力: 2.40mm(.0945 ") 电木板、玻璃纤维板: 2.45mm(.0965 ")

- Full travel(行程): 6.30(.2480 ")
- Spring force(弹簧压力): 200g
- Materials and finishes(材料及涂饰):

Plunger:Be Cu,Rh plated;

Barrel:Brass,Gold plated

Spring:Stainless steel

- Current ration(额定电流): 5A(安培)
- Contact resistance(接触电阻): 50mΩ(毫欧姆)
- Connectioins(接线形式):

Crimp: R125-VCR,R125-CR

Solder cup: R125-VSC, R125-SC