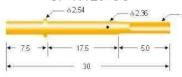

#### SF-R125-CR

SF-R125-SC

## Probe specifications SF-P125(技术规格)

- Recommended minimum center(最小问距); 3.17mm(.1248")
- Mounting hole size(钻孔尺寸):

压克力: 2.40mm(.0945 ") 电木板、玻璃纤维板: 2.45mm(.0965 ")

- Full travel(行程): 6.30(.2480 ")
- Spring force(弹簧压力): 200g
- Materials and finishes(材料及涂饰):

Plunger:Be Cu,Rh plated;

Barrel:Brass,Gold plated

Spring:Stainless steel

- Current ration(额定电流): 5A(安培)
- Contact resistance(接触电阻): 50mΩ(毫欧姆)
- Connectioins(接线形式):

Crimp: R125-VCR,R125-CR

Solder cup: R125-VSC, R125-SC