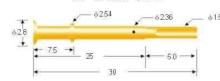

#### SF-R125-VCR

## Probe specifications SF-P125(技术规格)

- Recommended minimum center(最小问距); 3.17mm(.1248")
- Mounting hole size(钻孔尺寸):

压克力: 2.40mm(.0945 ") 电木板、玻璃纤维板: 2.45mm(.0965 ")

- Full travel(行程): 6.30(.2480 ")
- Spring force(弹簧压力): 200g
- Materials and finishes(材料及涂饰):

Plunger:Be Cu,Rh plated;

Barrel:Brass,Gold plated

Spring:Stainless steel

- Current ration(额定电流): 5A(安培)
- Contact resistance(接触电阻): 50mΩ(毫欧姆)
- Connectioins(接线形式):

Crimp: R125-VCR,R125-CR

Solder cup: R125-VSC, R125-SC