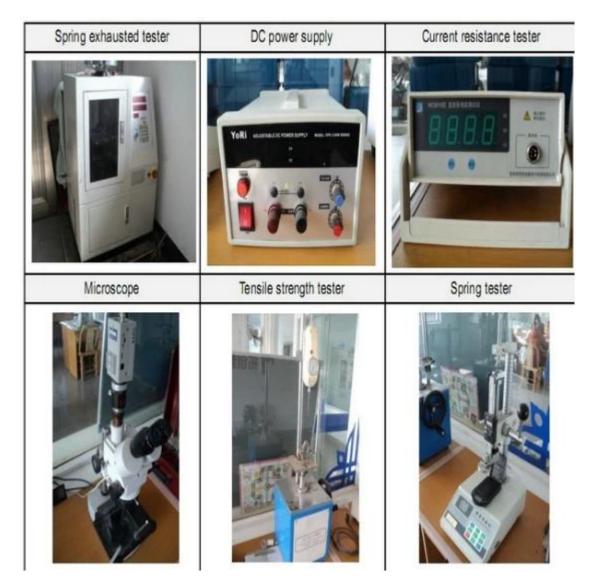

. custom Design is available and OEM are welcome.
- 3. We can deliver the probe pins to our customers all over the world with speed and precision.
- 4. We can provide the lowest price with high quality products to our customers.

### main products

spring pin (single) for PCBs, ICT, FCT testing etc;

Pogo pin (connector) to establish the connection between the two circuit boards for loading, location, battery, Semiconductor & amp; amp; interconnect applications;

double ended probe for BGA and semiconductor testing;

Universal pin without spring coat pin, pin LM with QZ and VZ series;

High current probe, Switch probe needle capacitance;

Terminal & amp; amp; receptacle / plug;

Other related electronic components, wire **#** 30 OK, Jig locks, POM, hinge iron etc.

## **Quality control**



## **Packing Photo**