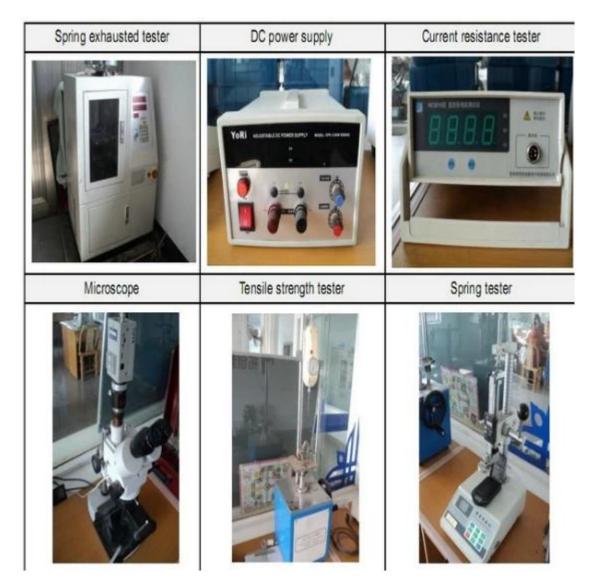

custom Design is available and OEM are welcome.
- 3. We can deliver the probe pins to our customers all over the world with speed and precision.
- 4. We can provide the lowest price with high quality products to our customers.

#### main products

spring pin (single) for PCBs, ICT, FCT testing etc;

Pogo pin (connector) to establish the connection between the two circuit boards for loading, location, battery, Semiconductor & amp; amp; interconnect applications;

double ended probe for BGA and semiconductor testing;

Universal pin without spring coat pin, pin LM with QZ and VZ series;

High current probe, Switch probe needle capacitance;

Terminal & amp; amp; receptacle / plug;

Other related electronic components, wire **#** 30 OK, Jig locks, POM, hinge iron etc.

### **Quality control**



### **Packing Photo**