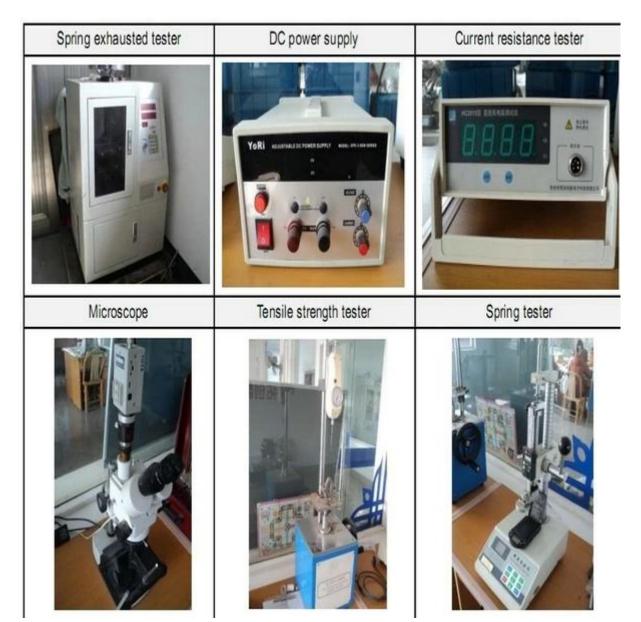

ours.
- 2. Customized design is available and OEM are welcomed.
- 3. We can deliver the probe pins to our clients all over the world with speed and precision.
- 4. We can provide the lowest price with high quality product to our client

#### **Main Products**

Spring loaded pin (single) for PCB, ICT, FCT testing etc;

Pogo pin (connector) to establish connection between two printed circuit boards for charging, locating, Batt ery, Semiconductor & Interconnect applications;

Double ended probe for BGA and Semiconductor testing;

Universal pin without spring, coating pin, LM pin with QZ and VZ series;

High current probe, Switch probe, Capacitance needle;

Terminal & receptacle /socket;

Other related electronic components, 30# OK wire, Jig locks, POM, Iron hinge etc

## **Quality Control**



## **Packing Picture**