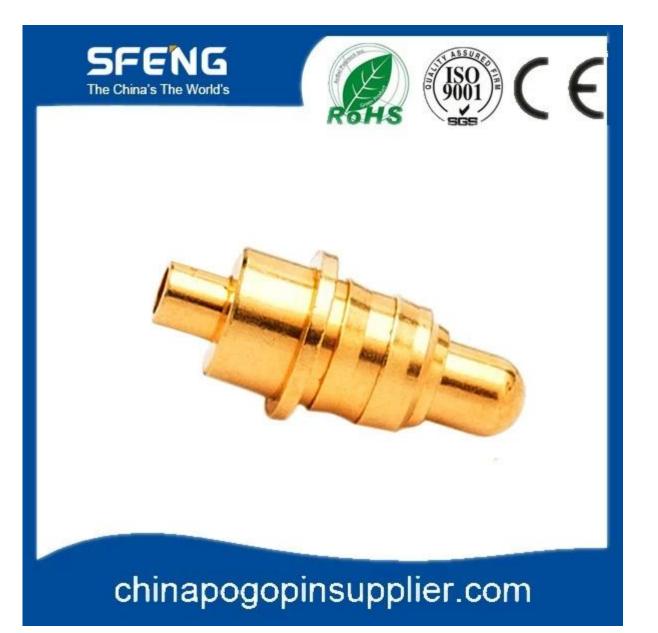

|
|--------------------|--------------------------------------------|
| ltem number        | SF-PPA5.4*11.8                             |
| Plunger            | Brass                                      |
| Barrel             | Brass                                      |
| Spring             | Music wire                                 |
| Spring Force       | 120g                                       |
| Full Travel        | 2.65mm                                     |
| Current Ration     | ЗА                                         |
| Current Resistance | 50mW                                       |
| MOQ                | 100 pcs                                    |
| Lead time          | 7 working days after receiving the payment |

### **Product Picture**





#### **Our Service**

- 1. We can reply your inquiry within 24 working hours.
- 2. Customized design is available and OEM are welcomed.
- 3. We can deliver the probe pins to our clients all over the world with speed and precision.
- 4. We can provide the lowest price with high quality product to our client

#### **Main Products**

Spring loaded pin (single) for PCB, ICT, FCT testing etc;

Pogo pin (connector) to establish connection between two printed circuit boards for charging, locating, Batt ery, Semiconductor & Interconnect applications;

Double ended probe for BGA and Semiconductor testing;

Universal pin without spring, coating pin, LM pin with QZ and VZ series;

High current probe, Switch probe, Capacitance needle;

Terminal & receptacle /socket;

Other related electronic compone