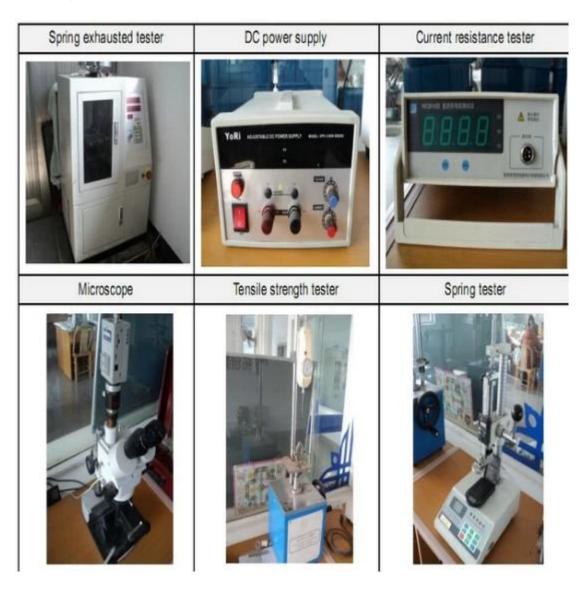

2. custom Design is available and OEM are welcome.
- 3. We can deliver the probe pins to our customers all over the world with speed and precision.
- 4. We can provide the lowest price with high quality products to our customers.

#### main products

spring pin (single) for PCBs, ICT, FCT testing etc;

Pogo pin (connector) to establish the connection between the two circuit boards for loading, location, battery, Semiconductor & amp; amp; interconnect applications;

double ended probe for BGA and semiconductor testing;

Universal pin without spring coat pin, pin LM with QZ and VZ series;

High current probe, Switch probe needle capacitance;

Terminal & amp; amp; receptacle / plug;

Other related electronic components, wire # 30 OK, Jig locks, POM, hinge iron etc.

#### **Quality control**



### **Packing Photo**