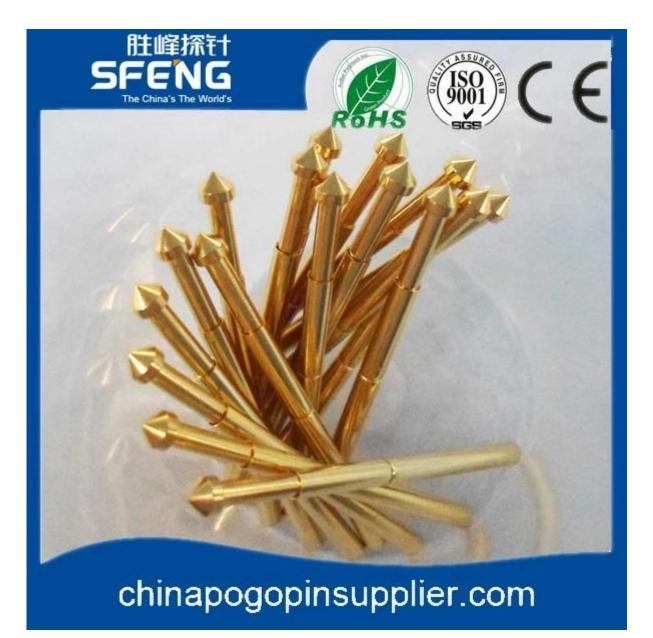

cnc lathe machine parts spring plunger

## spring plunger introduction

A test probe is a physical device used to connect test equipment to a device under test.Test probes range from very simple devices to complex probes that are sophisticated, expensive, and fragile. Specific types include ICT test probe,PCB probe,ICT probe,Switching probe,current probe,Interface probes and so on.

spring plunger detailed images



## chinapogopinsupplier.com





Spring plunger packing way



Frequently Asked Question.

- 1) Can we make a different size or different materail, say like customized item?
- Surely, one of our main feature is OEM
- 2) Are those spring probe or pogo pins produced by your company?
- Yes, our production department are with over 30 sets of CNC equipments.
- 3) Do you have a registed brand?
- Yes, SFENG PROBE is our own brand.
- 4) Do you have QC process?
- Yes, we have a testing department.
- 5) How is it going with Suzhou shengteng & shengfeng probe?

Suzhou shengteng Electronic Company is our registed company name;

shengfeng probe is registed brand name.

6) can I have a free sample before placing order?

If the standard items, with in stock, No problem, we can send  $3 \sim 5$  pcs for your testing approval;