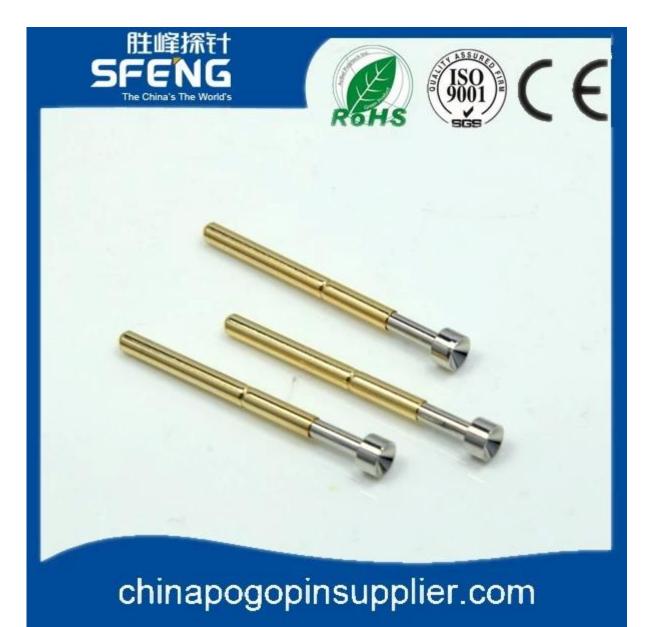

cnc lathe machine parts spring plunger

## spring plunger introduction

A test probe is a physical device used to connect test equipment to a device under test.Test probes range from very simple devices to complex probes that are sophisticated, expensive, and fragile. Specific types include ICT test probe,PCB probe,ICT probe,Switching probe,current probe,Interface probes and so on.

spring plunger detailed images



## chinapogopinsupplier.com





Spring plunger packing way



Frequently Asked Question.

- 1) Can we make a different size or different materail, say like customized item?
- Surely, one of our main feature is OEM
- 2) Are those spring probe or pogo pins produced by your company?
- Yes, our production department are with over 30 sets of CNC equipments.
- 3) Do you have a registed brand?
- Yes, SFENG PROBE is our own brand.
- 4) Do you have QC process?
- Yes, we have a testing department.
- 5) How is it going with Suzhou shengteng & shengfeng probe?

Suzhou shengteng Electronic Company is our registed company name;

shengfeng probe is registed brand name.

6) can I have a free sample before placing order?

If the standard items, with in stock, No problem, we can send  $3 \sim 5$  pcs for your testing approval;