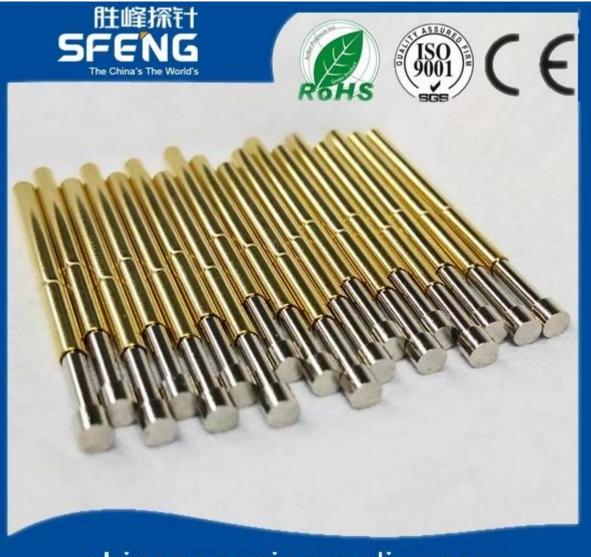

cnc lathe machine parts spring plunger

## spring plunger introduction

A test probe is a physical device used to connect test equipment to a device under test.Test probes range from very simple devices to complex probes that are sophisticated, expensive, and fragile. Specific types include ICT test probe,PCB probe,ICT probe,Switching probe,current probe,Interface probes and so on.

spring plunger detailed images



## chinapogopinsupplier.com





Spring plunger packing way



Frequently Asked Question.

- 1) Can we make a different size or different materail, say like customized item?
- Surely, one of our main feature is OEM
- 2) Are those spring probe or pogo pins produced by your company?
- Yes, our production department are with over 30 sets of CNC equipments.
- 3) Do you have a registed brand?
- Yes, SFENG PROBE is our own brand.
- 4) Do you have QC process?
- Yes, we have a testing department.
- 5) How is it going with Suzhou shengteng & shengfeng probe?

Suzhou shengteng Electronic Company is our registed company name;

shengfeng probe is registed brand name.

6) can I have a free sample before placing order?

If the standard items, with in stock, No problem, we can send  $3 \sim 5$  pcs for