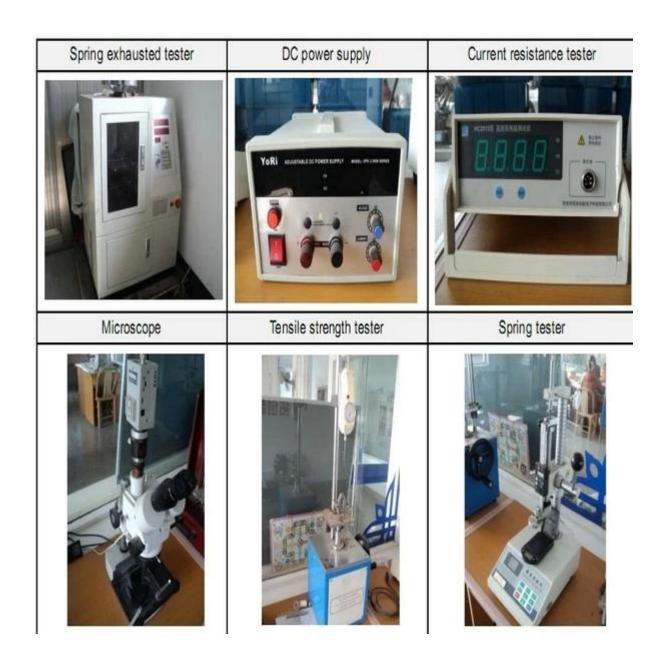

4 working hours
- 2.Customized design is available, OEM are welcomed
- 3.Delivery the probe pins to our clients all over the world with speed and precision
- 4.provide the lowest price with high quality to our client

### **Main Products**

- ---Spring loaded pin(single) for PCB,ICT,FCT testing,etc;
- ---Pogo pin(connector) to establish a(usuallytemporary)connection between two printed circuit boards for charing, locating, Battery, Semiconductor & interconnectApplications;
- ---Double ended probef orBGA&semiconudtion testing;
- ---Universal pin without spring, coatingpin, LM pin with QZ&VZ series;
- ---High current probe, Switch probe, Capacitance needle...
- ---Terminal&receptacle/socket;
- ---Other related electronic compents,30#OKwire,Jig locks,POM,Ironhinge,etc

# **Quality Control**



**Packing Picture**