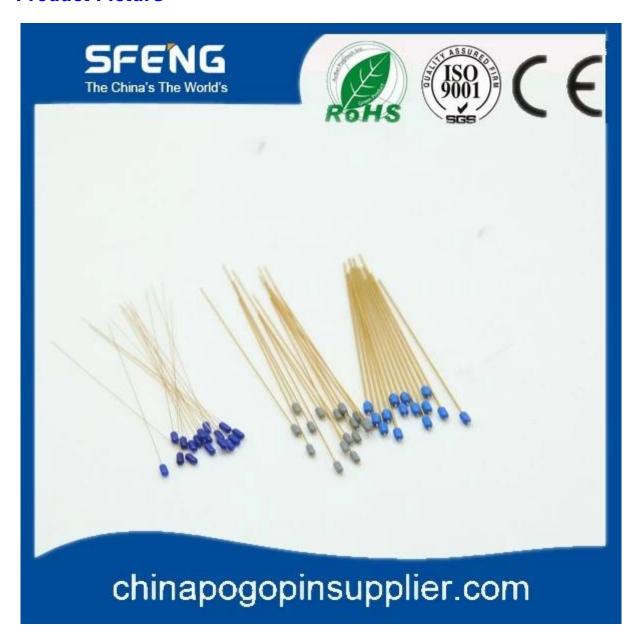

#### **Product Picture**

# **Product Specification**

Item:LM probe pins Material: Brass

Finish: Ni-plated or Gold-plated

Size: 0.4\*43.2mm

Packing: Plastic box and loaded into carton