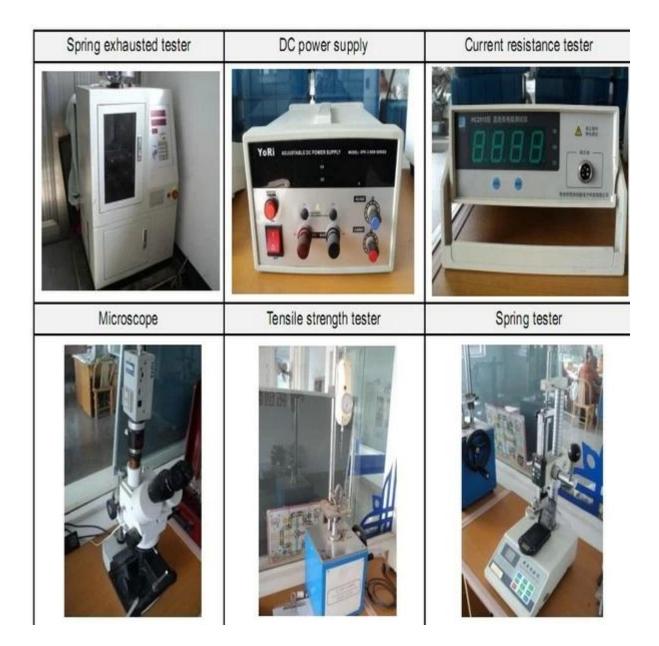

ours.
- 2. Customized design is available and OEM are welcomed.
- 3. We can deliver the probe pins to our clients all over the world with speed and precision.

4. We can provide the lowest price with high quality product to our client

### **Main Products**

Spring loaded pin (single) for PCB, ICT, FCT testing etc;

Pogo pin (connector) to establish connection between two printed circuit boards for charging, locating, Batt ery, Semiconductor & Interconnect applications;

.

Double ended probe for BGA and Semiconductor testing;

Universal pin without spring, coating pin, LM pin with QZ and VZ series;

High current probe, Switch probe, Capacitance needle;

Terminal & receptacle /socket;

Other related electronic components, 30# OK wire, Jig locks, POM, Iron hinge etc

# **Quality Control**



**Packing Picture**