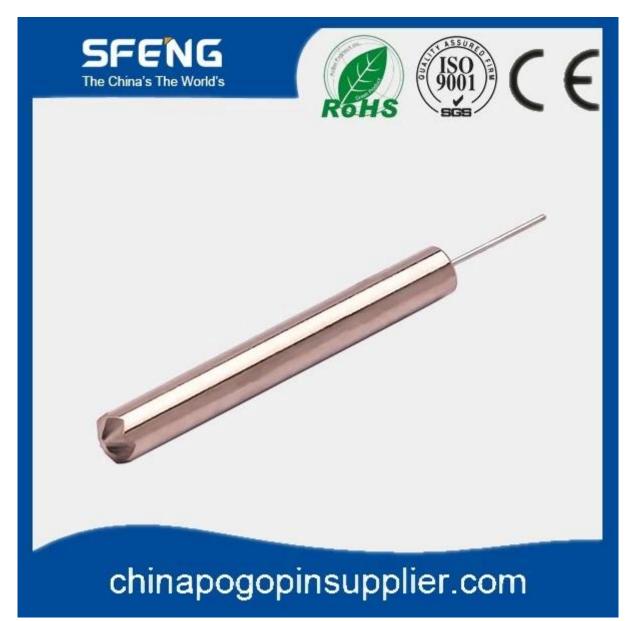

#### **Product Picture**

#### **Product Specification**

| Brand       | SFENG                                      |
|-------------|--------------------------------------------|
| ltem number | SF-CP3.0*31.37                             |
| Material    | Music wire                                 |
| MOQ         | 100 pcs                                    |
| Lead time   | 7 working days after receiving the payment |