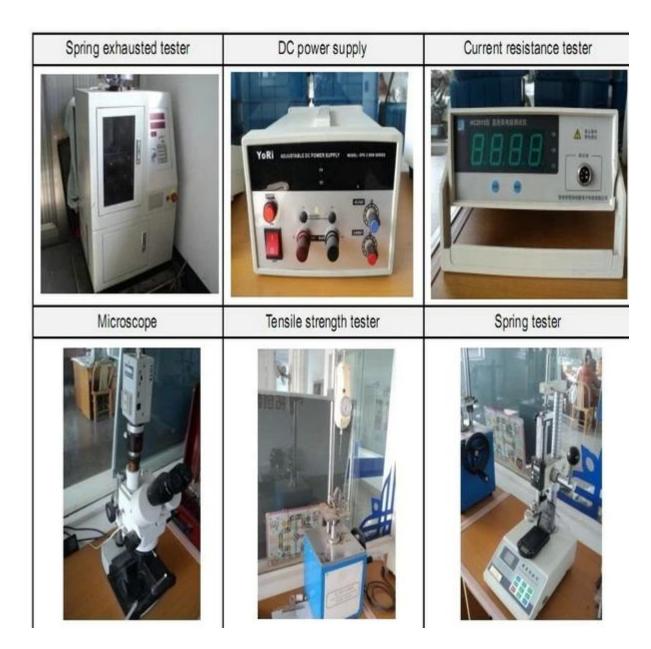

## 15A high current probe SF-420x4850 product photo

15A current probe inspection

15A current probe packing way

Frequently Asked Question.

- Can we make a different size or different materail, say like customized item?
  Surely, one of our main feature is OEM
- 2) Are those spring probe or pogo pins produced by your company?Yes, our production department are with over 30 sets of CNC equipments.
- 3) Do you have a registed brand?