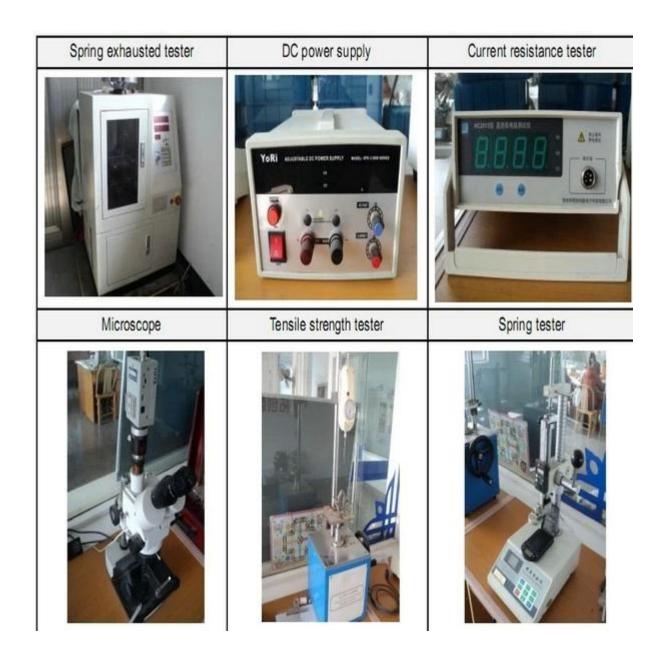

ours.

- 2. Customized design is available and OEM are welcomed.
- 3. We can deliver the probe pins to our clients all over the world with speed and precision.
- 4. We can provide the lowest price with high quality product to our client

### **Main Products**

Spring loaded pin (single) for PCB, ICT, FCT testing etc;

Pogo pin (connector) to establish connection between two printed circuit boards for charging, locating, Batt ery, Semiconductor & Interconnect applications;

Double ended probe for BGA and Semiconductor testing;

Universal pin without spring, coating pin, LM pin with QZ and VZ series;

High current probe, Switch probe, Capacitance needle;

Terminal & receptacle /socket;

Other related electronic components, 30# OK wire, Jig locks, POM, Iron hinge etc

## **Quality Control**



**Packing Picture**