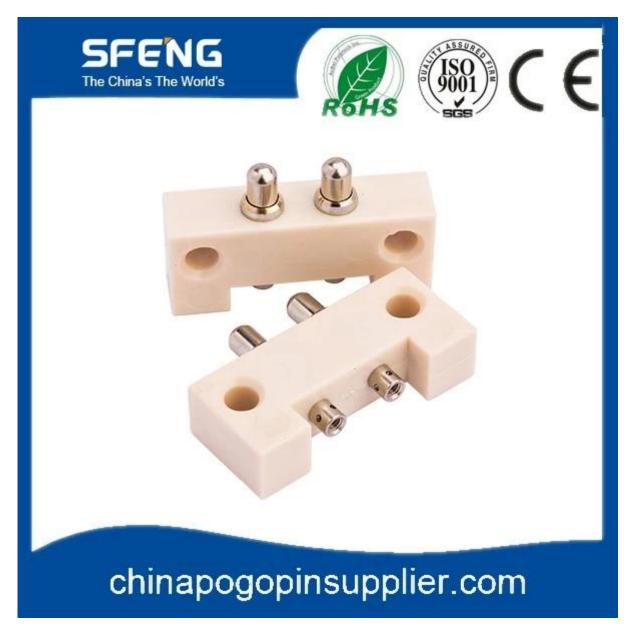

## **Product Picture**

# **Product Specification**

| Brand          | SFENG                                      |
|----------------|--------------------------------------------|
| ltem number    | SF-CP2                                     |
| Plunger        | Brass                                      |
| Barrel         | Brass                                      |
| Spring         | Music wire                                 |
| Spring Force   | Customized                                 |
| Full Travel    | Customized                                 |
| Other material | Plastic                                    |
| MOQ            | 100 pcs                                    |
| Lead time      | 7 working days after receiving the payment |