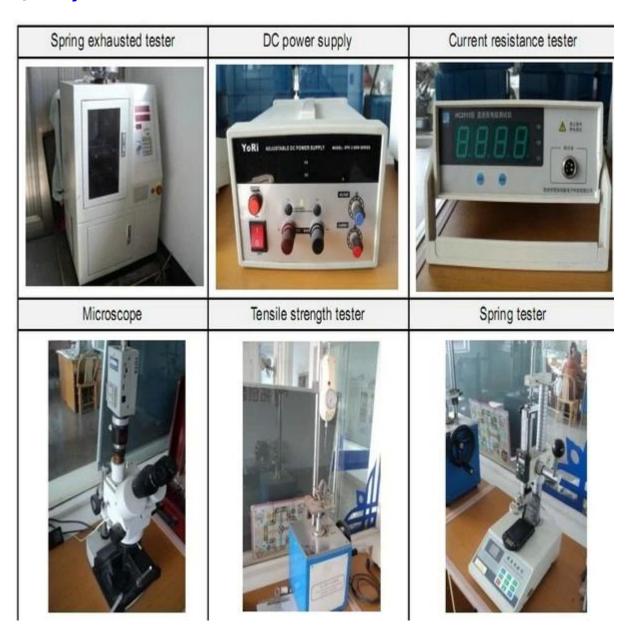

g hours.
- 2. Customized design is available and OEM are welcomed.
- 3. We can deliver the probe pins to our clients all over the world with speed and precision.
- 4. We can provide the lowest price with high quality product to our client

## **Main Products**

Spring loaded pin (single) for PCB, ICT, FCT testing etc;

Pogo pin (connector) to establish connection between two printed circuit boards for charging, locating, Batt ery, Semiconductor & Interconnect applications;

Double ended probe for BGA and Semiconductor testing;

Universal pin without spring, coating pin, LM pin with QZ and VZ series;

High current probe, Switch probe, Capacitance needle;

Terminal & receptacle /socket;

Other related electronic components, 30# OK wire, Jig locks, POM, Iron hinge etc

# **Quality Control**



**Packing Picture**