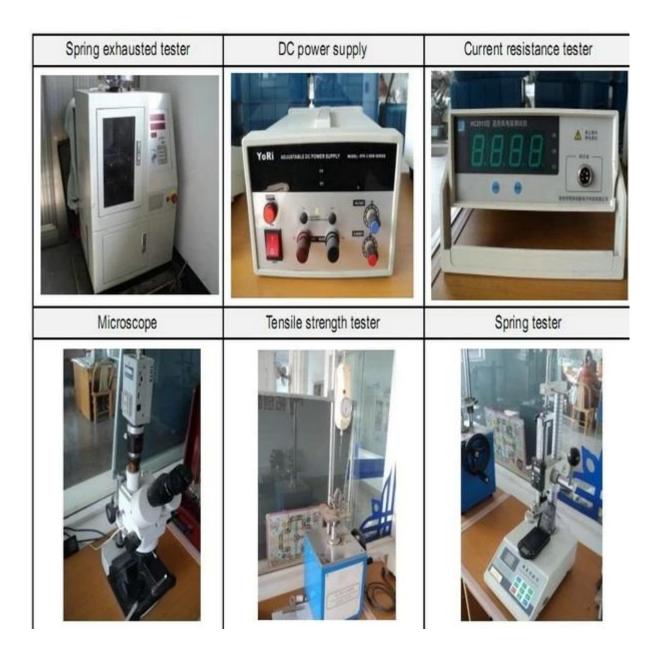

orking hours
- 2. Customized design is available, OEM are welcomed
- 3. Delivery the probe pins to our clients all over the world with speed and precision

4.provide the lowest price with high quality to our client

#### **Main Products**

- ---Spring loaded pin(single) for PCB,ICT,FCT testing,etc;
- ---Pogo pin(connector) to establish a(usuallytemporary)connection between two printed circuit boards for charing, locating, Battery, Semiconductor & interconnectApplications;
- ---Double ended probef orBGA&semiconudtion testing;
- ---Universal pin without spring, coatingpin, LM pin with QZ&VZ series;
- ---High current probe, Switch probe, Capacitance needle...
- ---Terminal&receptacle/socket;
- ---Other related electronic compents,30#OKwire,Jig locks,POM,Ironhinge,etc

## **Quality Control**



**Packing Picture**