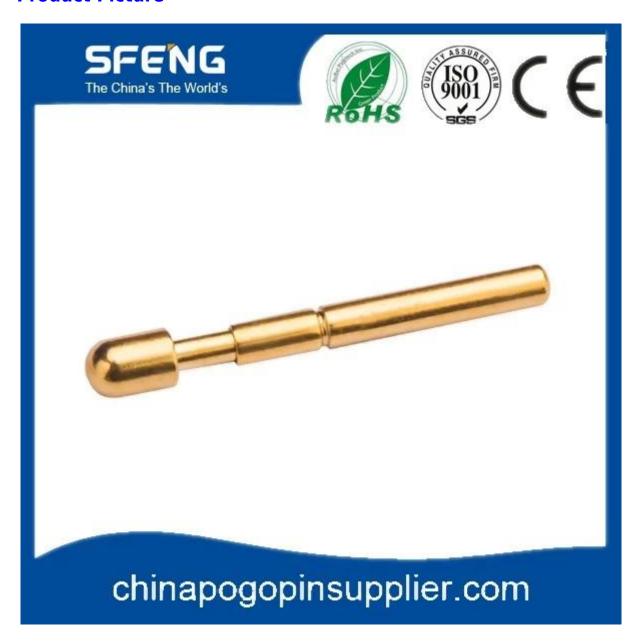

### **Product Picture**

# **Product Specification**

| Brand        | SFENG                                      |
|--------------|--------------------------------------------|
| Item number  | SF-PS75-D                                  |
| Plunger      | Brass or Becu,gold or Ni plated            |
| Barrel       | Brass,gold or Ni plated                    |
| Spring       | SK4,music wire                             |
| Spring Force | according to your requirement              |
| MOQ          | 100 pcs                                    |
| Lead time    | 7 working days after receiving the payment |