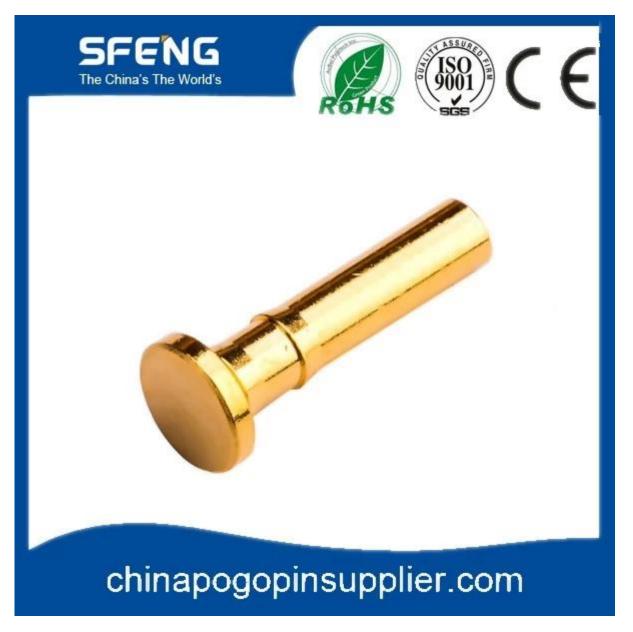

# **Product Specification**

| Brand          | SFENG                                      |
|----------------|--------------------------------------------|
| ltem number    | SF-CP                                      |
| Plunger        | Brass                                      |
| Barrel         | Brass                                      |
| Spring         | Music wire                                 |
| Spring Force   | Customized                                 |
| Full Travel    | Customized                                 |
| Other material | Plastic                                    |
| MOQ            | 100 pcs                                    |
| Lead time      | 7 working days after receiving the payment |

## **Product Picture**



#### **Our Service**

1. We can reply your inquiry within 24 working hours.

- 2. Customized design is available and OEM are welcomed.
- 3. We can deliver the probe pins to our clients all over the world with speed and precision.
- 4. We can provide the lowest price with high quality product to our client .

#### **Main Products**

Spring loaded pin (single) for PCB, ICT, FCT testing etc;

Pogo pin (connector) to establish connection between two printed circuit boards for charging, locating, Batt ery, Semiconductor & Interconnect applications;

Double ended probe for BGA and Semiconductor testing;

Universal pin without spring, coating pin, LM pin with QZ and VZ series;

High current probe, Switch probe, Capacitance needle;

Terminal & receptacle /socket;

Other related electronic compon