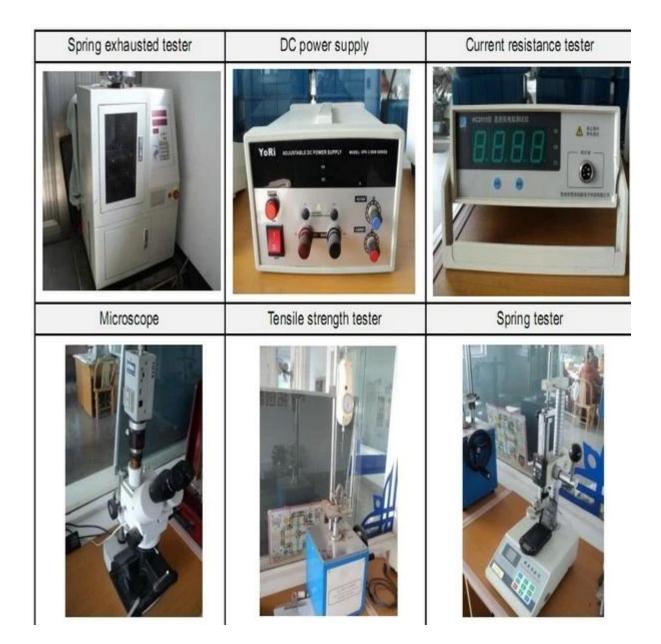

.

- 2. Customized design is available and OEM are welcomed.
- 3. We can deliver the probe pins to our clients all over the world with speed and precision.
- 4. We can provide the lowest price with high quality product to our client .

#### **Main Products**

Spring loaded pin (single) for PCB, ICT, FCT testing etc;

Pogo pin (connector) to establish connection between two printed circuit boards for charging, locating, Batt ery, Semiconductor & Interconnect applications;

Double ended probe for BGA and Semiconductor testing;

Universal pin without spring, coating pin, LM pin with QZ and VZ series;

High current probe, Switch probe, Capacitance needle;

Terminal & receptacle /socket;

Other related electronic components, 30# OK wire, Jig locks, POM, Iron hinge etc

### **Quality Control**



**Packing Picture**