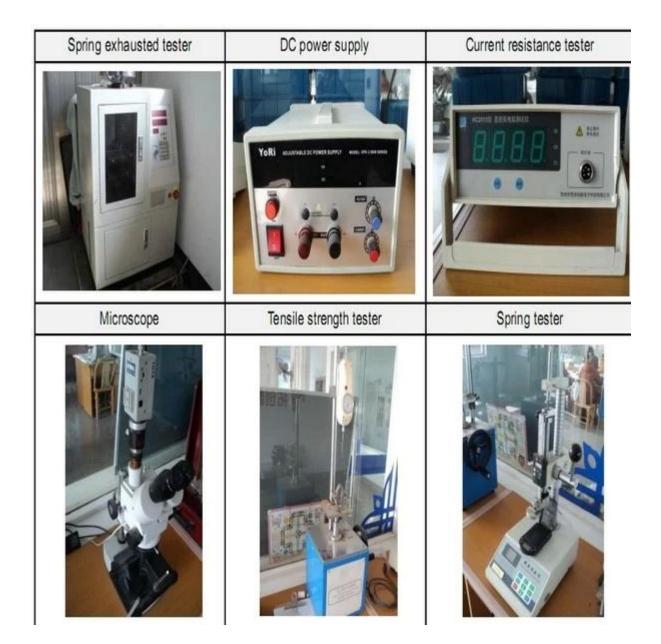

s.

- 2. Customized design is available and OEM are welcomed.
- 3. We can deliver the probe pins to our clients all over the world with speed and precision.
- 4. We can provide the lowest price with high quality product to our client .

#### **Main Products**

Spring loaded pin (single) for PCB, ICT, FCT testing etc;

Pogo pin (connector) to establish connection between two printed circuit boards for charging, locating, Batt ery, Semiconductor & Interconnect applications;

Double ended probe for BGA and Semiconductor testing;

Universal pin without spring, coating pin, LM pin with QZ and VZ series;

High current probe, Switch probe, Capacitance needle;

Terminal & receptacle /socket;

Other related electronic components, 30# OK wire, Jig locks, POM, Iron hinge etc

## **Quality Control**



**Packing Picture**