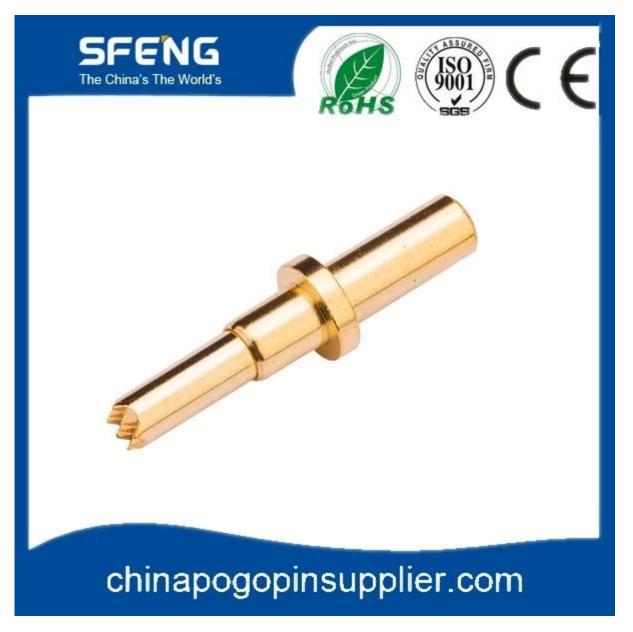

# **Product Picture**

# **Product Specification**

| Brand          | SFENG                                      |
|----------------|--------------------------------------------|
| ltem number    | SF-PPA2.5*15.4                             |
| Plunger        | Brass                                      |
| Barrel         | Brass                                      |
| Spring         | Music wire                                 |
| Spring Force   | Customized                                 |
| Full Travel    | Customized                                 |
| Other material | Ni                                         |
| MOQ            | 100 pcs                                    |
| Lead time      | 7 working days after receiving the payment |