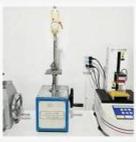

## Measuring Equipment >

## Measuring Equipment:

- 1. Agilent current testing;
- 2. Quadratic element measurement
- 3.Load Curve Meter
- 4.Bond Test
- 5.Life Fatigue Test