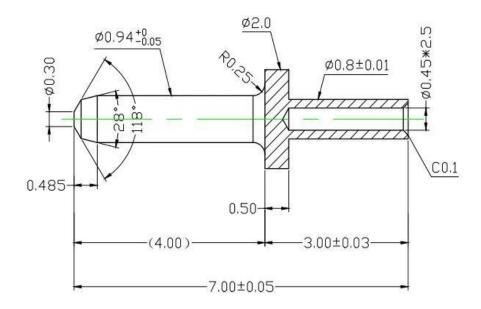

• customized precision brass pin SF-2.0x7.0 with good price





## **Company introduction**

SuzhouShengyifurui Electronic Technology Co.,Ltd is the leading probe pinsupplier in China. We set up a large production plant in Cixi City, Zhejiang Provincein 1984. The monthly production amount reaches 300,000 units and all orders can be finished w ithin 15 working days. The factory has set up I S O 9 0 0 0 1 quality management system.

Company established domestic and international sales department in Suzhouin 2010. It is dedicated to provide professional products and convenient services to the clients a II over the world.the productslines include

spring pin, pogo pin, switch pin, current pins and accessories. They are widely used in PCB, IC T, SMT, IC industries. Thequality has reached international advanced level and won the high praise in theprobe ind