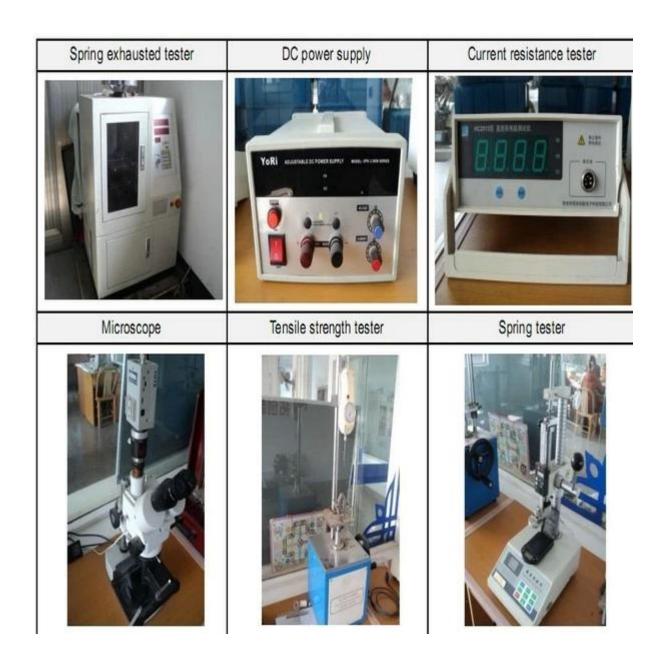

ng hours.
- 2. Customized design is available and OEM are welcomed.
- 3. We can deliver the probe pins to our clients all over the world with speed and precision.

4. We can provide the lowest price with high quality product to our client

## **Main Products**

Spring loaded pin (single) for PCB, ICT, FCT testing etc;

Pogo pin (connector) to establish connection between two printed circuit boards for charging, locating, Batt ery, Semiconductor & Interconnect applications;

Double ended probe for BGA and Semiconductor testing;

Universal pin without spring, coating pin, LM pin with QZ and VZ series;

High current probe, Switch probe, Capacitance needle;

Terminal & receptacle /socket;

Other related electronic components, 30# OK wire, Jig locks, POM, Iron hinge etc

# **Quality Control**



**Packing Picture**